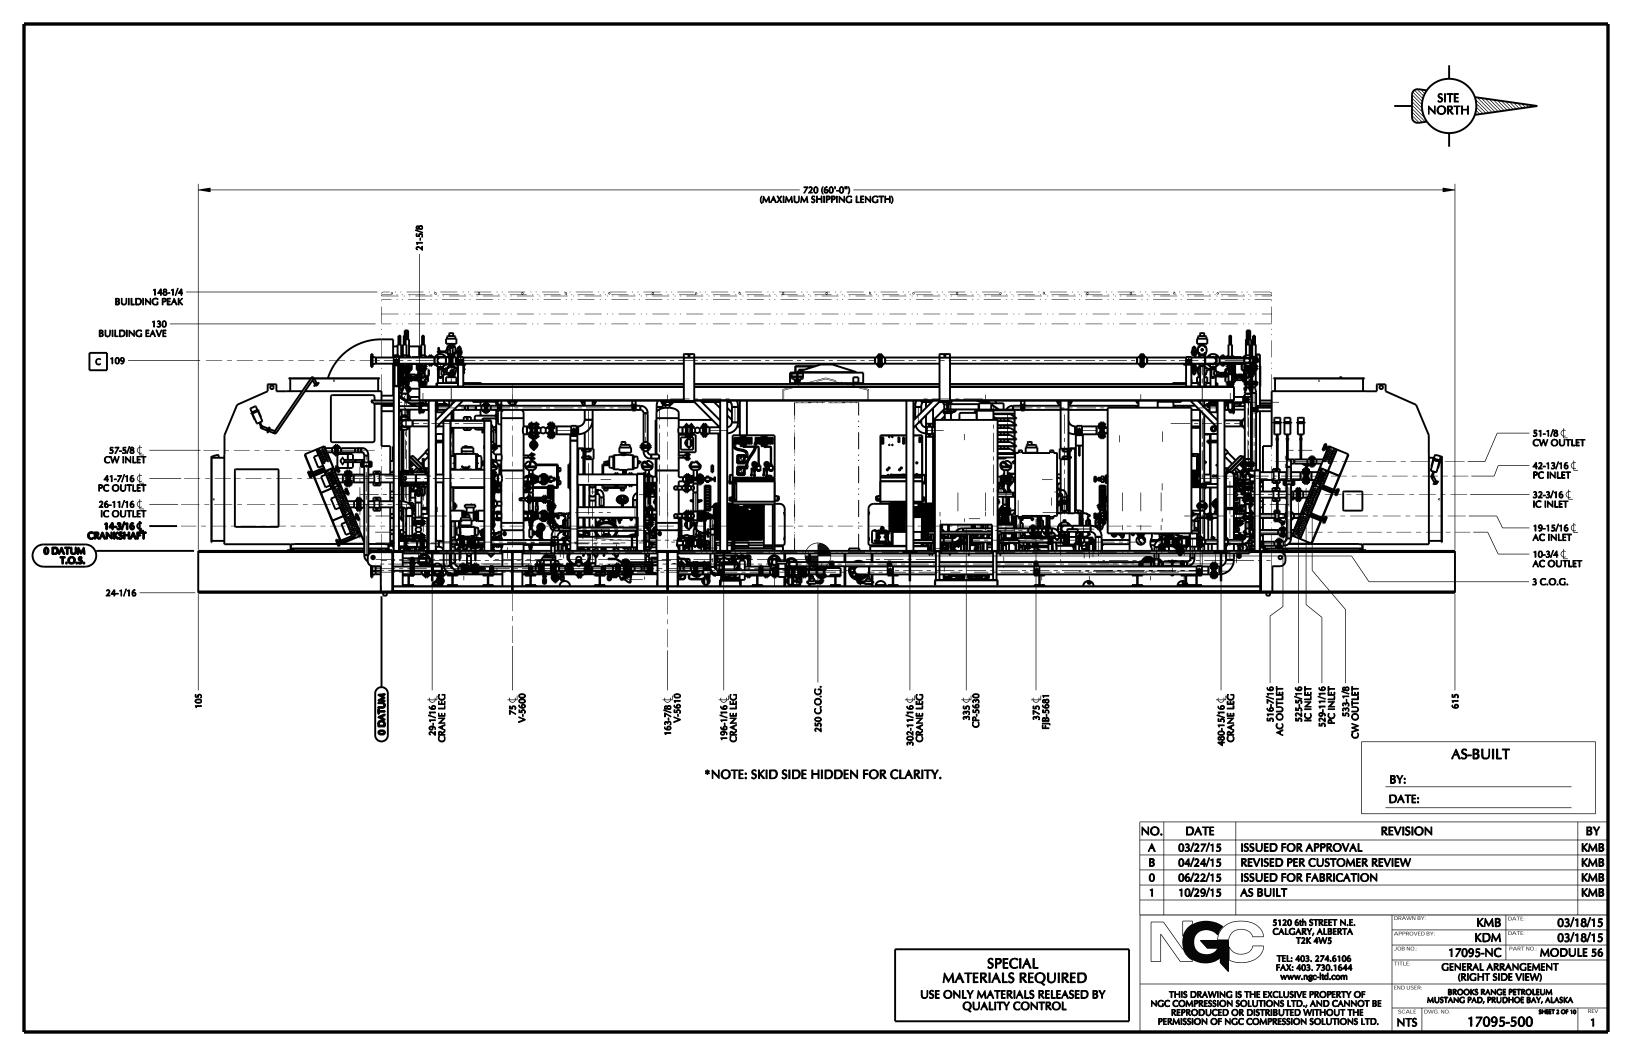

| NO. | DATE     | REVISION                    | BY  |
|-----|----------|-----------------------------|-----|
| Α   | 03/27/15 | ISSUED FOR APPROVAL         | КМВ |
| В   | 04/24/15 | REVISED PER CUSTOMER REVIEW | KMB |
| 0   | 06/22/15 | ISSUED FOR FABRICATION      | KMB |
| 1   | 10/29/15 | AS BUILT                    | КМВ |
|     |          |                             |     |

5120 6th STREET N.E. CALGARY, ALBERTA T2K 4W5

KDM TEL: 403, 274,6106 FAX: 403, 730,1644 www.ngc-ltd.com

THIS DRAWING IS THE EXCLUSIVE PROPERTY OF NGC COMPRESSION SOLUTIONS LTD., AND CANNOT BE REPRODUCED OR DISTRIBUTED WITHOUT THE PERMISSION OF NGC COMPRESSION SOLUTIONS LTD.

| JOB NO.:     | 17095-NC                          | PART NO.:MODUI                | .E 56    |  |  |  |  |
|--------------|-----------------------------------|-------------------------------|----------|--|--|--|--|
| TITLE:       | GENERAL ARRANGEMENT STAGE TWO     |                               |          |  |  |  |  |
| END USER     | BROOKS RANGE<br>MUSTANG PAD, PRUI | PETROLEUM<br>DHOE BAY, ALASKA |          |  |  |  |  |
| SCALE<br>NTS | DWG. NO. 17095                    | -500 SHEET 6 OF 10            | REV<br>1 |  |  |  |  |