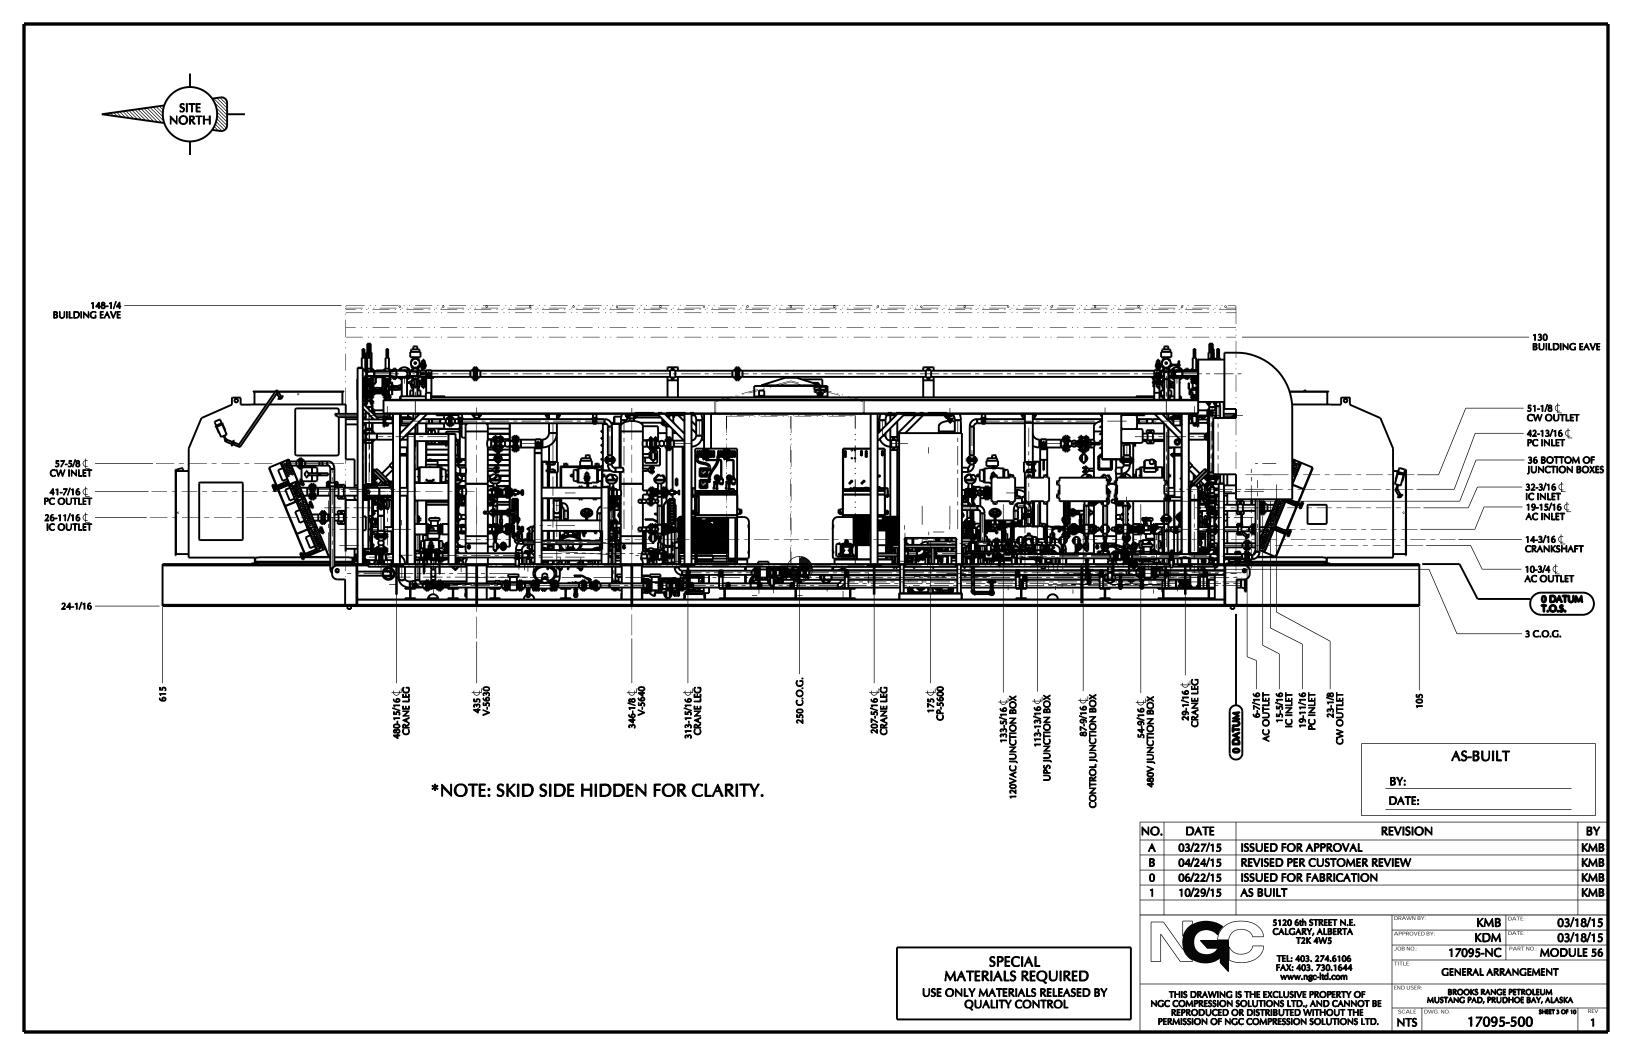

| NO. | DATE     | REVISION                    | BY  |
|-----|----------|-----------------------------|-----|
| Α   | 03/27/15 | ISSUED FOR APPROVAL         | КМВ |
| В   | 04/24/15 | REVISED PER CUSTOMER REVIEW | KMB |
| 0   | 06/22/15 | ISSUED FOR FABRICATION      | KMB |
| 1   | 10/29/15 | AS BUILT                    | КМВ |
|     |          |                             |     |

5120 6th STREET N.E. CALGARY, ALBERTA T2K 4W5

KDM TEL: 403, 274,6106 FAX: 403, 730,1644 www.ngc-ltd.com

THIS DRAWING IS THE EXCLUSIVE PROPERTY OF NGC COMPRESSION SOLUTIONS LTD., AND CANNOT BE REPRODUCED OR DISTRIBUTED WITHOUT THE PERMISSION OF NGC COMPRESSION SOLUTIONS LTD.

| JOB NO.:     | 17095-NC                          | PART NO.:MODUI                | .E 56    |  |  |  |  |
|--------------|-----------------------------------|-------------------------------|----------|--|--|--|--|
| TITLE:       | GENERAL ARRANGEMENT STAGE TWO     |                               |          |  |  |  |  |
| END USER     | BROOKS RANGE<br>MUSTANG PAD, PRUI | PETROLEUM<br>DHOE BAY, ALASKA |          |  |  |  |  |
| SCALE<br>NTS | DWG. NO. 17095                    | -500 SHEET 6 OF 10            | REV<br>1 |  |  |  |  |