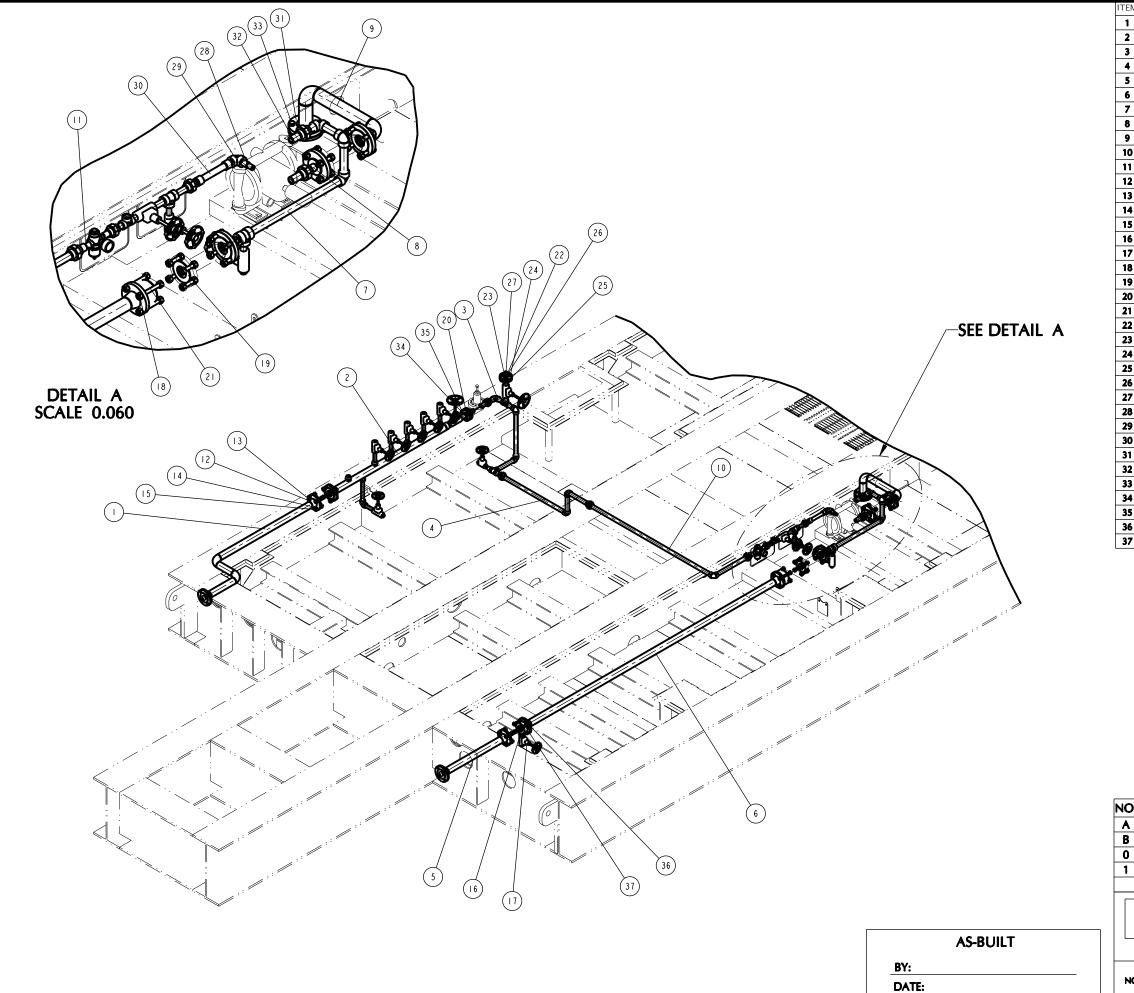

KMB

03/18/15

03/18/15

GROUP 62 EA GSKT, 2"-150CL GREY, B7M STUD 5/8"x3-1/2", 2HM NUT 808276 EA GASKET, FLEXITALLIC (LSI), 2"-150CL 2 1 STUD, 5/8-11TPI x 3 1/2" LG, B7M EA 4 700695 HEX, NUT, 5/8" 2HM 5 GSKT, 1-1/2"-150CL GREY, B7M STUD 1/2"x3", 2HM NUT GROUP 2 6 GASKET,FLEXITALLIC (LSI),1-1/2"-150CL 7 803756 STUD, 1/2-13TPl x 3" LG, B7M 8 700694 EA HEX. NUT. 1/2" 2HM 8 9 GASKET,FLEXITALLIC (LSI),1-1/2"-150CL 10 GROUP GSKT, 1"-150CL GREY, B7M STUD 1/2"x2-1/2", 2HM NUT 11 808287 GASKET, FLEXITALLIC (LSI), 1"-150CL EA STUD, 1/2-13TPl x 2 1/2" LG, B7M 13 8 | EA | HEX, NUT, 1/2" 2HM 700694 14 808287 EA GASKET, FLEXITALLIC (LSI), 1"-150CL 8 15 808276 GASKET,FLEXITALLIC (LSI),2"-150CL 16 GROUP GSKT, 3"-150CL GREY, B7M STUD 5/8"x3-1/2", 2HM NUT 17 GASKET, FLEXITALLIC (LSI), 3"-150CL 18 801938 STUD, 5/8-11TPl x 3 1/2" LG, B7M 19 700695 EA HEX. NUT. 5/8" 2HM 8 20 17095-670 2 EΑ SPOOL FROM SPOOL 700 - TO SPOOL 656 21 17095-650 SPOOL PSV HEADER C-5600/5610 - TO SPOOL 651 SPOOL FROM SPOOL 560 & 652 - TO SKID EDGE (C) 22 17095-651 23 17095-652 SPOOL FROM SPOOL 653 - TO SPOOL 651 24 17095-653 SPOOL FROM SPOOL 654 - TO SPOOL 652 25 17095-654 2 EA SPOOL FROM SPOOL 655 - TO SPOOL 653 26 SPOOL PSV HEADER C-5630/5640 - TO SPOOL 654 17095-655 EA 27 17095-656 SPOOL FROM SPOOL 670 - TO SPOOL 650 28 17095-657 SPOOL FROM SPOOL 658 - TO SPOOL 659 29 17095-658 SPOOL FROM SPOOL 660 - TO SPOOL 657 & 659 30 17095-659 SPOOL FROM SPOOL 658 - TO SPOOL 602 31 17095-660 EA SPOOL FROM COOLER 5600 AC OUTLET - TO SPOOL 661 32 17095-661 SPOOL FROM SPOOL 660 - TO SPOOL 662 33 EA SPOOL FROM SPOOL 661 & 663 - TO FINAL DISCHARGE 17095-662 34 17095-663 SPOOL FROM SPOOL 669 - TO SPOOL 662 35 17095-653 SPOOL 2-150CL BLEED RING ASSEMBLY -36 17095-664 EA SPOOL FROM SPOOL 665 - TO SPOOL 666 37 17095-665 EA SPOOL FROM SPOOL 667 - TO SPOOL 664 & 666 38 17095-666 SPOOL FROM SPOOL 664 & 665 - TO SPOOL 607 39 17095-667 SPOOL FROM COOLER 5640 AC OUTLET - TO SPOOL 668 40 17095-668 SPOOL FROM SPOOL 667 - TO SPOOL 669 41 17095-669 SPOOL FROM SPOOL 668 - TO SPOOL 663 42 17095-700 EA SPOOL FROM SPOOL 680 - TO PU-5600 INLET 43 808277 GASKET, FLEXITALLIC (LSI), 3"-150CL 44 17095-652 SPOOL 3-150CL BLEED RING ASSEMBLY -45 SPOOL FROM V-5630 PRESSURE OUTLET - TO SPOOL 727 17095-702 SPOOL FROM SPOOL 704 - TO SPOOL 655 17095-703 47 17095-704 SPOOL FROM SPOOL 705 - TO SPOOL 703 48 17095-705 EA SPOOL FROM V-5640 PRESSURE OUTLET - TO SPOOL 704 49 17095-684 SPOOL FROM V-5600 PRESSURE VENT - TO SPOOL 689 50 17095-689 SPOOL FROM SPOOL 685 - TO SPOOL 687 51 17095-727 SPOOL FROM SPOOL 702 - TO SPOOL 655 52 803757 EA STUD, 1/2-13TPl x 3 1/2" LG, B7M 53 700694 88 | EA | HEX, NUT, 1/2" 2HM 54 806722 EΑ STUD, 5/8-11TPI x 8" LG, B7M 8 55 700695 EA HEX, NUT, 5/8" 2HM 56 EA | STUD, 5/8-11TPl x 5" LG, B7M 801941 57 EA STUD, 5/8-11TPl x 5 1/2" LG, B7M 58 2 EA FLANGE,RF RED THD,2-150CL x 3/4 NPT 59 21 EA FLANGE ISOLATION KIT 2-150CL G-10 LINEBACKER 60 EA FLANGE ISOLATION KIT 1-150CL G-10 LINEBACKER 804687 EA FLANGE ISOLATION KIT 1-1/2-150CL G-10 LINEBACKER 61 808273 DATE REVISION

THIS DRAWING IS THE EXCLUSIVE PROPERTY OF NGC COMPRESSION SOLUTIONS LTD., AND CANNOT BE REPRODUCED OR DISTRIBUTED WITHOUT THE PERMISSION OF NGC COMPRESSION SOLUTIONS LTD.

| JOB NO.:                         | 17095-NC                         | PART NO.:MODUL | .E 56 |  |  |  |  |  |
|----------------------------------|----------------------------------|----------------|-------|--|--|--|--|--|
| TITLE:                           | GENERAL ARR                      |                |       |  |  |  |  |  |
|                                  | FINAL DISCHARG                   | E / PSV HEADER |       |  |  |  |  |  |
| END USER                         | END USER: BROOKS RANGE PETROLEUM |                |       |  |  |  |  |  |
| MUSTANG PAD, PRUDHOE BAY, ALASKA |                                  |                |       |  |  |  |  |  |
| SCALE                            | DWG. NO.                         | SHEET 7 OF 10  | REV   |  |  |  |  |  |
| NTS                              | l 17095                          | <b>-500</b>    | 1     |  |  |  |  |  |