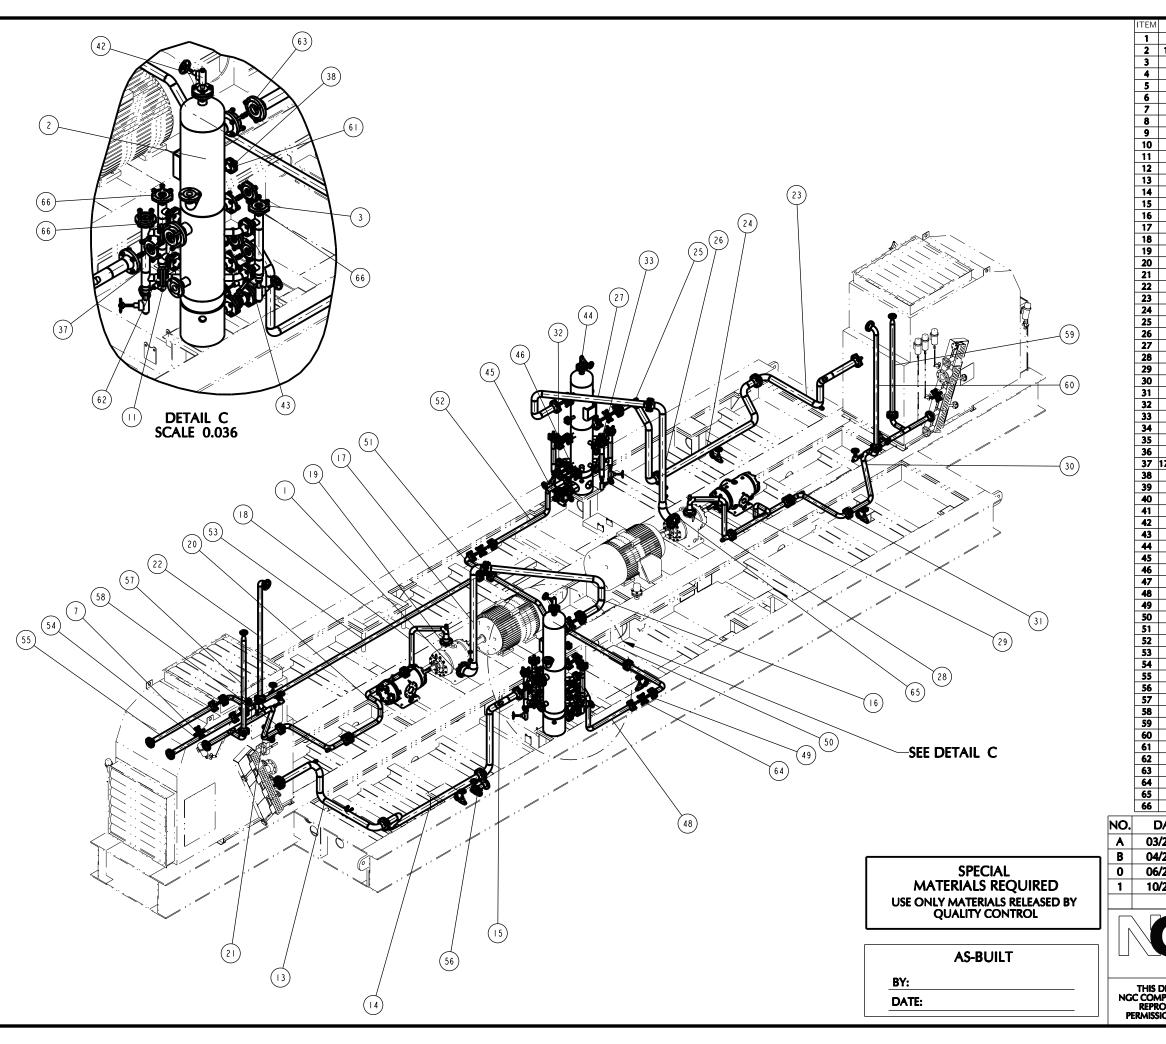

KMB

03/18/15

03/18/15

GROUP 62 EA GSKT, 2"-150CL GREY, B7M STUD 5/8"x3-1/2", 2HM NUT 808276 EA GASKET, FLEXITALLIC (LSI), 2"-150CL 2 1 STUD, 5/8-11TPI x 3 1/2" LG, B7M EA 4 700695 HEX, NUT, 5/8" 2HM 5 GSKT, 1-1/2"-150CL GREY, B7M STUD 1/2"x3", 2HM NUT GROUP 2 6 GASKET,FLEXITALLIC (LSI),1-1/2"-150CL 7 803756 STUD, 1/2-13TPl x 3" LG, B7M 8 700694 EA HEX. NUT. 1/2" 2HM 8 9 GASKET,FLEXITALLIC (LSI),1-1/2"-150CL 10 GROUP GSKT, 1"-150CL GREY, B7M STUD 1/2"x2-1/2", 2HM NUT 11 808287 GASKET, FLEXITALLIC (LSI), 1"-150CL EA STUD, 1/2-13TPl x 2 1/2" LG, B7M 13 8 | EA | HEX, NUT, 1/2" 2HM 700694 14 808287 EA GASKET, FLEXITALLIC (LSI), 1"-150CL 8 15 808276 GASKET,FLEXITALLIC (LSI),2"-150CL 16 GROUP GSKT, 3"-150CL GREY, B7M STUD 5/8"x3-1/2", 2HM NUT 17 GASKET, FLEXITALLIC (LSI), 3"-150CL 18 801938 STUD, 5/8-11TPl x 3 1/2" LG, B7M 19 700695 EA HEX. NUT. 5/8" 2HM 8 20 17095-670 2 EΑ SPOOL FROM SPOOL 700 - TO SPOOL 656 21 17095-650 SPOOL PSV HEADER C-5600/5610 - TO SPOOL 651 SPOOL FROM SPOOL 560 & 652 - TO SKID EDGE (C) 22 17095-651 23 17095-652 SPOOL FROM SPOOL 653 - TO SPOOL 651 24 17095-653 SPOOL FROM SPOOL 654 - TO SPOOL 652 25 17095-654 2 EA SPOOL FROM SPOOL 655 - TO SPOOL 653 26 SPOOL PSV HEADER C-5630/5640 - TO SPOOL 654 17095-655 EA 27 17095-656 SPOOL FROM SPOOL 670 - TO SPOOL 650 28 17095-657 SPOOL FROM SPOOL 658 - TO SPOOL 659 29 17095-658 SPOOL FROM SPOOL 660 - TO SPOOL 657 & 659 30 17095-659 SPOOL FROM SPOOL 658 - TO SPOOL 602 31 17095-660 EA SPOOL FROM COOLER 5600 AC OUTLET - TO SPOOL 661 32 17095-661 SPOOL FROM SPOOL 660 - TO SPOOL 662 33 EA SPOOL FROM SPOOL 661 & 663 - TO FINAL DISCHARGE 17095-662 34 17095-663 SPOOL FROM SPOOL 669 - TO SPOOL 662 35 17095-653 SPOOL 2-150CL BLEED RING ASSEMBLY -36 17095-664 EA SPOOL FROM SPOOL 665 - TO SPOOL 666 37 17095-665 EA SPOOL FROM SPOOL 667 - TO SPOOL 664 & 666 38 17095-666 SPOOL FROM SPOOL 664 & 665 - TO SPOOL 607 39 17095-667 SPOOL FROM COOLER 5640 AC OUTLET - TO SPOOL 668 40 17095-668 SPOOL FROM SPOOL 667 - TO SPOOL 669 41 17095-669 SPOOL FROM SPOOL 668 - TO SPOOL 663 42 17095-700 EA SPOOL FROM SPOOL 680 - TO PU-5600 INLET 43 808277 GASKET, FLEXITALLIC (LSI), 3"-150CL 44 17095-652 SPOOL 3-150CL BLEED RING ASSEMBLY -45 SPOOL FROM V-5630 PRESSURE OUTLET - TO SPOOL 727 17095-702 SPOOL FROM SPOOL 704 - TO SPOOL 655 17095-703 47 17095-704 SPOOL FROM SPOOL 705 - TO SPOOL 703 48 17095-705 EA SPOOL FROM V-5640 PRESSURE OUTLET - TO SPOOL 704 49 17095-684 SPOOL FROM V-5600 PRESSURE VENT - TO SPOOL 689 50 17095-689 SPOOL FROM SPOOL 685 - TO SPOOL 687 51 17095-727 SPOOL FROM SPOOL 702 - TO SPOOL 655 52 803757 EA STUD, 1/2-13TPl x 3 1/2" LG, B7M 53 700694 88 | EA | HEX, NUT, 1/2" 2HM 54 806722 EΑ STUD, 5/8-11TPI x 8" LG, B7M 8 55 700695 EA HEX, NUT, 5/8" 2HM 56 EA | STUD, 5/8-11TPl x 5" LG, B7M 801941 57 EA STUD, 5/8-11TPl x 5 1/2" LG, B7M 58 2 EA FLANGE,RF RED THD,2-150CL x 3/4 NPT 59 21 EA FLANGE ISOLATION KIT 2-150CL G-10 LINEBACKER 60 EA FLANGE ISOLATION KIT 1-150CL G-10 LINEBACKER 804687 EA FLANGE ISOLATION KIT 1-1/2-150CL G-10 LINEBACKER 61 808273 DATE REVISION

NO. Α 03/27/15 ISSUED FOR APPROVAL **REVISED PER CUSTOMER REVIEW KMB** 04/24/15 0 06/22/15 **ISSUED FOR FABRICATION** KMB **AS BUILT KMB** 1 10/29/15

DATE:

5120 6th STREET N.E. CALGARY, ALBERTA T2K 4W5

KMB 03/18/15 KDM 03/18/15 TEL: 403, 274,6106 FAX: 403. 730.1644 www.ngc-ltd.com

THIS DRAWING IS THE EXCLUSIVE PROPERTY OF NGC COMPRESSION SOLUTIONS LTD., AND CANNOT BE REPRODUCED OR DISTRIBUTED WITHOUT THE PERMISSION OF NGC COMPRESSION SOLUTIONS LTD.

| JOB NO.:                         | 17095-NC                         | PART NO.:MODUL | .E 56 |  |  |  |  |  |
|----------------------------------|----------------------------------|----------------|-------|--|--|--|--|--|
| TITLE:                           | GENERAL ARR                      |                |       |  |  |  |  |  |
|                                  | FINAL DISCHARG                   | E / PSV HEADER |       |  |  |  |  |  |
| END USER                         | END USER: BROOKS RANGE PETROLEUM |                |       |  |  |  |  |  |
| MUSTANG PAD, PRUDHOE BAY, ALASKA |                                  |                |       |  |  |  |  |  |
| SCALE                            | DWG. NO.                         | SHEET 7 OF 10  | REV   |  |  |  |  |  |
| NTS                              | l 17095                          | <b>-500</b>    | 1     |  |  |  |  |  |