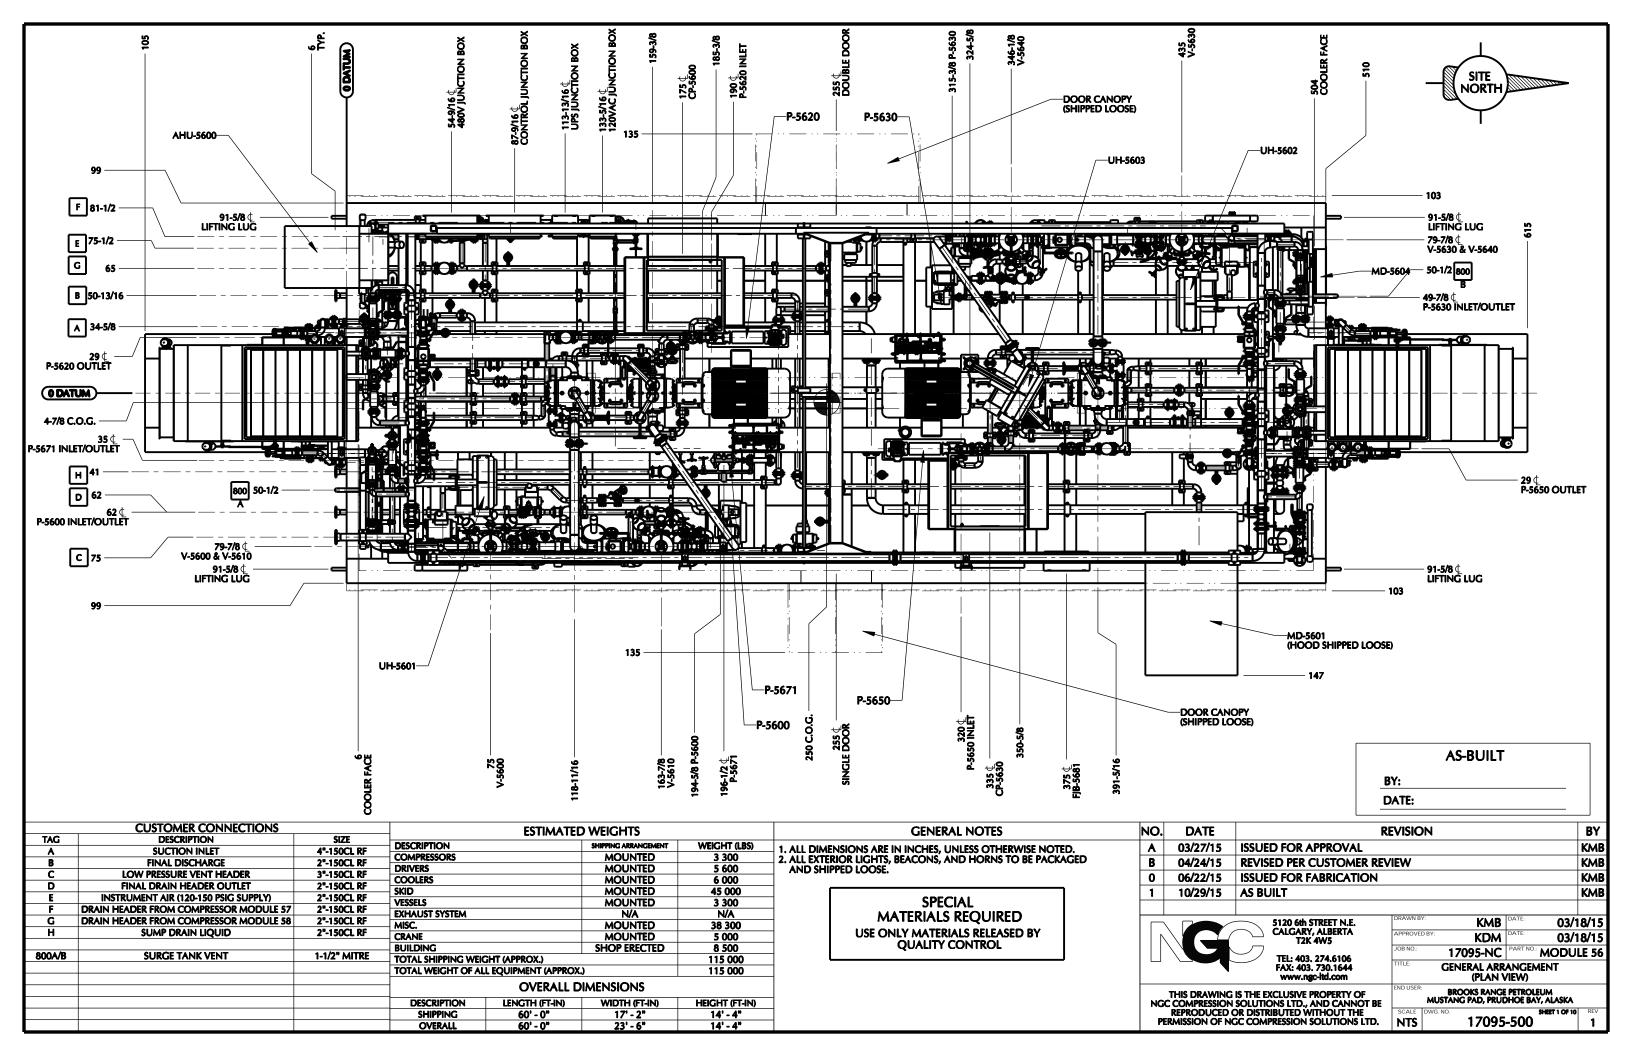

|          | ITEM                                     | PART#              | QTY.     | UOM    | DESCRIPTION                                                              |     |
|----------|------------------------------------------|--------------------|----------|--------|--------------------------------------------------------------------------|-----|
|          | 1                                        | 808278             | 2        | EA     | GASKET,FLEXITALLIC (LSI),4"-150CL                                        |     |
|          | 2                                        | 17095-561          | 0 2      | EA     | STAGE 2 SCRUBBER, 12 OD x 60 S/S, 230 MAWP                               |     |
|          | 3                                        | GROUP              | 45       | EA     | GSKT, 2"-150CL GREY, B7M STUD 5/8"x3-1/2", 2HM NUT                       |     |
|          | 4                                        | 80827              |          | EA     | GASKET,FLEXITALLIC (LSI),2"-150CL                                        |     |
|          | 5                                        | 80193              | _        | EA     | STUD, 5/8-11TPI x 3 1/2" LG, B7M                                         |     |
|          | 6                                        | 70069              |          | EA     | HEX, NUT, 5/8" 2HM                                                       |     |
|          | 7                                        | GROUP              | 16       | EA     | GSKT, 3"-150CL GREY, B7M STUD 5/8"x3-1/2", 2HM NUT                       |     |
|          | -                                        |                    | _        |        |                                                                          |     |
|          | 8                                        | 80827              | _        | EA     | GASKET,FLEXITALLIC (LSI),3"-150CL                                        |     |
|          | 9                                        | 80193              |          | EA     | STUD, 5/8-11TPI x 3 1/2" LG, B7M                                         |     |
|          | 10                                       | 70069              |          | EA     | HEX, NUT, 5/8" 2HM                                                       |     |
|          | 11                                       | 808277             | 10       | EA     | GASKET,FLEXITALLIC (LSI),3"-150CL                                        |     |
|          | 12                                       | 1 <i>7</i> 095-652 |          | EA     | SPOOL 3-150CL BLEED RING ASSEMBLY -                                      |     |
|          | 13                                       | 17095-622          | 1        | EA     | SPOOL FROM COOLER 5600 IC OUTLET - TO SPOOL 623                          |     |
|          | 14                                       | 17095-623          | 1        | EA     | SPOOL FROM SPOOL 622 - TO SPOOL 624                                      |     |
|          | 15                                       | 17095-624          | 1        | EA     | SPOOL FROM SPOOL 623 - TO V-5610 INLET                                   |     |
|          | 16                                       | 17095-625          | 1        | EA     | SPOOL FROM V-5610 OUTLET - TO SPOOL 626                                  |     |
|          | 17                                       | 17095-626          | 1        | EA     | SPOOL FROM SPOOL 625 - TO C-5610 INLET                                   |     |
|          | 18                                       | 17095-627          | 1        | EA     | SPOOL FROM C-5610 OUTLET - TO SPOOL 628                                  |     |
|          | 19                                       | 808296             | 2        | EΑ     | GASKET,FLEXITALLIC (LSI),2-1/2"-150CL                                    |     |
|          | 20                                       | 17095-628          | _        | EA     | SPOOL FROM SPOOL 627 - TO SPOOL 644                                      |     |
|          | 21                                       | 17095-629          | _        | EA     | SPOOL FROM SPOOL 644 - TO COOLER 5600 AC INLET                           |     |
|          | 22                                       | 17095-630          | _        | EA     | SPOOL FROM SPOOL 629 - TO SPOOL 650                                      |     |
|          | 23                                       | 17095-631          |          | EA     | SPOOL FROM COOLER 5630 IC OUTLET - TO SPOOL 632                          |     |
|          | 24                                       | 17095-632          |          | EA     | SPOOL FROM SPOOL 631 - TO SPOOL 633                                      |     |
|          |                                          |                    | _        |        |                                                                          |     |
|          | 25                                       | 17095-633          | _        | EA     | SPOOL FROM SPOOL 623 - TO V-5640 INLET                                   |     |
|          | 26                                       | 17095-634          | _        | EA     | SPOOL FROM SPOOL 635 - TO C-5640 INLET                                   |     |
|          | 27                                       | 17095-635          | _        | EA     | SPOOL FROM V-5640 OUTLET - TO SPOOL 634                                  |     |
|          | 28                                       | 17095-636          |          | EA     | SPOOL FROM C-5640 OUTLET - TO SPOOL 637                                  |     |
|          | 29                                       | 17095-637          | _        | EA     | SPOOL FROM SPOOL 636 - TO SPOOL 639                                      |     |
|          | 30                                       | 17095-638          | _        | EA     | SPOOL FROM SPOOL 639 - TO COOLER 5640 AC INLET                           |     |
|          | 31                                       | 17095-639          | ) 1      | EA     | SPOOL FROM SPOOL 637 - TO SPOOL 638                                      |     |
|          | 32                                       | 808173             | 4        | EA     | FLANGE,RF SW,2 X 3/4-150CL                                               |     |
|          | 33                                       | GROUP              | 12       | EA     | GSKT, 1-1/2"-150CL GREY, B7M STUD 1/2"x3", 2HM NUT                       |     |
|          | 34                                       | 80827              | 5 1      | EA     | GASKET,FLEXITALLIC (LSI),1-1/2"-150CL                                    |     |
|          | 35                                       | 80375              | 6 4      | EA     | STUD, 1/2-13TPI x 3" LG, B7M                                             |     |
|          | 36                                       | 70069              | 4 8      | EA     | HEX, NUT, 1/2" 2HM                                                       |     |
|          |                                          | 17095-BRID         |          | EA     | SCRUBBER LEVEL TRANSMITTER BRIDLE                                        |     |
|          | 38                                       | GROUP              | 2        | EA     | GSKT, 1"-150CL GREY, B7M STUD 1/2"x2-1/2", 2HM NUT                       |     |
|          | 39                                       | 80828              | _        | EA     | GASKET,FLEXITALLIC (LSI),1"-150CL                                        |     |
|          | 40                                       | 80299              | _        | EA     | STUD, 1/2-13TPl x 2 1/2" LG, B7M                                         |     |
|          | 41                                       | 70069              | _        | EA     | HEX, NUT, 1/2" 2HM                                                       |     |
|          |                                          |                    | _        |        |                                                                          |     |
|          | 42                                       | 17095-693          | _        | EA     | SPOOL V-5610 VENT -                                                      |     |
|          | 43                                       | 17095-694          | _        | EA     | SPOOL FROM V-5610 DRAIN -                                                |     |
|          | 44                                       | 17095-695          |          | EA     | SPOOL FROM V-5640 VENT -                                                 |     |
|          | 45                                       | 17095-696          | _        | EA     | SPOOL FROM V-5640 DRAIN -                                                |     |
|          | 46                                       | 808276             | 8        | EA     | GASKET,FLEXITALLIC (LSI),2"-150CL                                        |     |
|          | 47                                       | 17095-653          | _        | EA     | SPOOL 2-150CL BLEED RING ASSEMBLY -                                      |     |
|          | 48                                       | 17095-697          |          | EA     | SPOOL FROM SPOOL 698 - TO V-5610 LIQUID INLET                            |     |
|          | 49                                       | 17095-698          | 1        | EA     | SPOOL FROM SPOOL 699 - TO SPOOL 697                                      |     |
|          | 50                                       | 17095-699          | 1        | EA     | SPOOL FROM SPOOL 671 - TO SPOOL 698                                      |     |
|          | 51                                       | 17095-671          | 1        | EA     | SPOOL FROM SPOOL 673 - TO SPOOL 672 & 699                                |     |
|          | 52                                       | 17095-672          | 1        | EA     | SPOOL FROM SPOOL 671 - TO V-5640 LIQUID INLET                            |     |
|          | 53                                       | 17095-673          | 1        | EA     | SPOOL FROM SPOOL 674 & 675 - TO SPOOL 671                                |     |
|          | 54                                       | 17095-674          | 1        | EA     | SPOOL FROM MODULE 58 LIQUIDS - TO SPOOL 673                              |     |
|          | 55                                       | 17095-675          | 1        | EA     | SPOOL FROM MODULE 57 LIQUIDS - TO SPOOL 673                              |     |
|          | 56                                       | 17095-676          | _        | EA     | SPOOL FROM SPOOL 687 - TO SPOOL 677                                      |     |
|          | 57                                       | 17095-642          | _        | EA     | SPOOL FROM SPOOL 629 - TO SPOOL 650                                      |     |
|          | 58                                       | 17095-644          | _        | EA     | SPOOL FROM SPOOL 628 - TO SPOOL 629                                      |     |
|          | 59                                       | 17095-647          | _        | EA     | SPOOL FROM SPOOL 628 - TO SPOOL 629  SPOOL FROM SPOOL 638 - TO SPOOL 655 |     |
|          | 60                                       | 17095-648          |          | EA     | SPOOL FROM SPOOL 638 - TO SPOOL 655                                      |     |
|          | -                                        |                    | _        |        | FLANGE,RF RED THD,1-150CL x 1/2 NPT                                      |     |
|          | 61                                       | 802902             | 2        | EA     |                                                                          |     |
|          | 62                                       | 700695             | 64       | EA     | HEX, NUT, 5/8" 2HM                                                       |     |
|          | 63                                       | 801942             | 16       | EA     | STUD, 5/8-11TPI x 5 1/2" LG, B7M                                         |     |
|          | 64                                       | 801941             | 16       | EA     | STUD, 5/8-11TPI x 5" LG, B7M                                             |     |
|          | 65                                       | 806670             | 24       | EA     | CAPSCREW, HEX, 5/8-UNC x 2", GR8                                         |     |
|          | 66                                       | 808272             | 6        | EA     | FLANGE ISOLATION KIT 2-150CL G-10 LINEBACKER                             |     |
| ).       |                                          | DATE               |          |        | REVISION                                                                 | BY  |
| •        |                                          |                    |          |        |                                                                          |     |
|          | 03                                       | /2 <i>7</i> /15    | ISSUED I | FOR AP | PROVAL                                                                   | KMB |
| $\dashv$ | 04/04/45 DEVICED DED CLICTONAED DEVICENT |                    |          | VA AD  |                                                                          |     |

| NO. | DATE     | REVISION                    | BY  |
|-----|----------|-----------------------------|-----|
| Α   | 03/27/15 | ISSUED FOR APPROVAL         | КМВ |
| В   | 04/24/15 | REVISED PER CUSTOMER REVIEW | KMB |
| 0   | 06/22/15 | ISSUED FOR FABRICATION      | KMB |
| 1   | 10/29/15 | AS BUILT                    | КМВ |
|     |          |                             |     |

5120 6th STREET N.E. CALGARY, ALBERTA T2K 4W5

KDM TEL: 403, 274,6106 FAX: 403, 730,1644 www.ngc-ltd.com

THIS DRAWING IS THE EXCLUSIVE PROPERTY OF NGC COMPRESSION SOLUTIONS LTD., AND CANNOT BE REPRODUCED OR DISTRIBUTED WITHOUT THE PERMISSION OF NGC COMPRESSION SOLUTIONS LTD.

| JOB NO.:     | 17095-NC                          | PART NO.:MODUI                | .E 56    |  |  |  |  |
|--------------|-----------------------------------|-------------------------------|----------|--|--|--|--|
| TITLE:       | GENERAL ARRANGEMENT STAGE TWO     |                               |          |  |  |  |  |
| END USER     | BROOKS RANGE<br>MUSTANG PAD, PRUI | PETROLEUM<br>DHOE BAY, ALASKA |          |  |  |  |  |
| SCALE<br>NTS | DWG. NO. 17095                    | -500 SHEET 6 OF 10            | REV<br>1 |  |  |  |  |