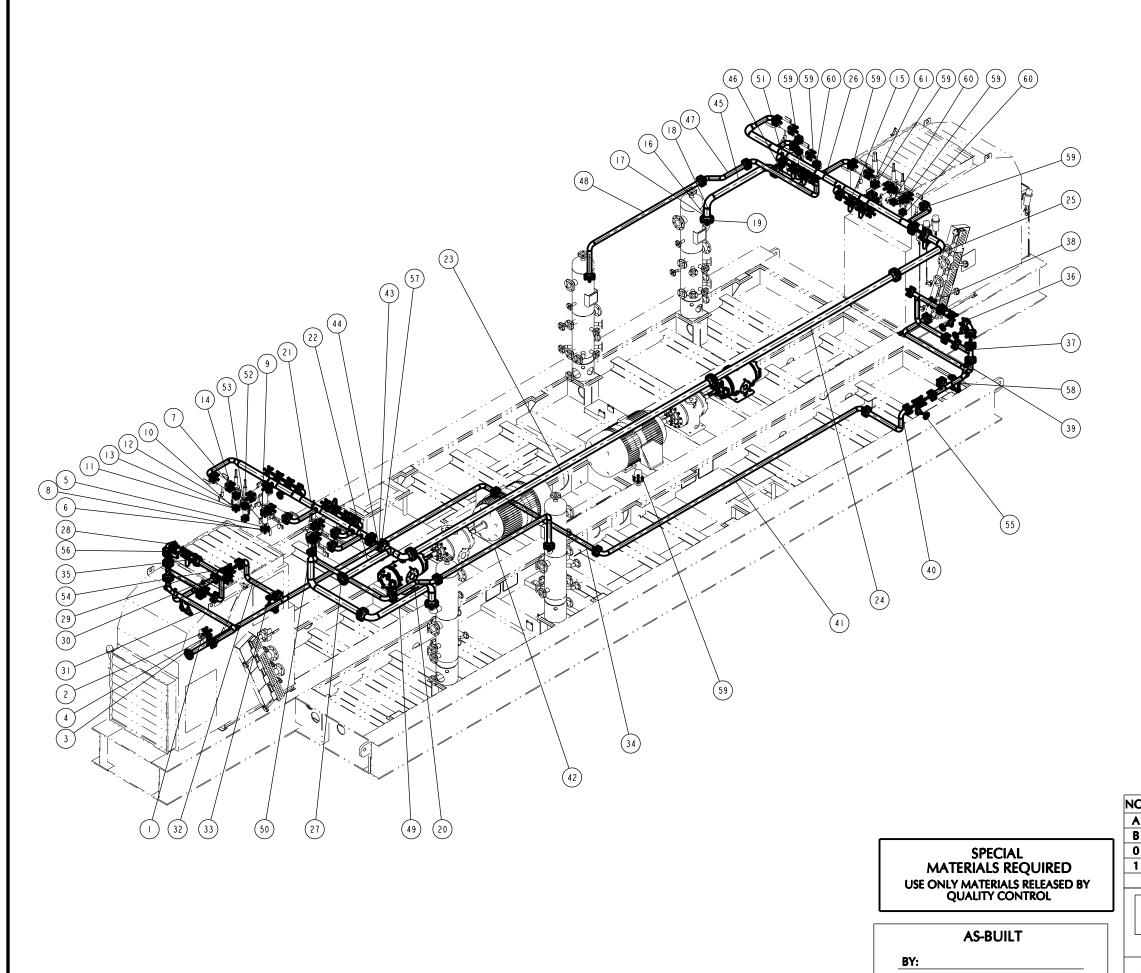

KMB

03/18/15

03/18/15

GROUP 62 EA GSKT, 2"-150CL GREY, B7M STUD 5/8"x3-1/2", 2HM NUT 808276 EA GASKET, FLEXITALLIC (LSI), 2"-150CL 2 1 STUD, 5/8-11TPI x 3 1/2" LG, B7M EA 4 700695 HEX, NUT, 5/8" 2HM 5 GSKT, 1-1/2"-150CL GREY, B7M STUD 1/2"x3", 2HM NUT GROUP 2 6 GASKET,FLEXITALLIC (LSI),1-1/2"-150CL 7 803756 STUD, 1/2-13TPl x 3" LG, B7M 8 700694 EA HEX. NUT. 1/2" 2HM 8 9 GASKET,FLEXITALLIC (LSI),1-1/2"-150CL 10 GROUP GSKT, 1"-150CL GREY, B7M STUD 1/2"x2-1/2", 2HM NUT 11 808287 GASKET, FLEXITALLIC (LSI), 1"-150CL EA STUD, 1/2-13TPl x 2 1/2" LG, B7M 13 8 | EA | HEX, NUT, 1/2" 2HM 700694 14 808287 EA GASKET, FLEXITALLIC (LSI), 1"-150CL 8 15 808276 GASKET,FLEXITALLIC (LSI),2"-150CL 16 GROUP GSKT, 3"-150CL GREY, B7M STUD 5/8"x3-1/2", 2HM NUT 17 GASKET, FLEXITALLIC (LSI), 3"-150CL 18 801938 STUD, 5/8-11TPl x 3 1/2" LG, B7M 19 700695 EA HEX. NUT. 5/8" 2HM 8 20 17095-670 2 EΑ SPOOL FROM SPOOL 700 - TO SPOOL 656 21 17095-650 SPOOL PSV HEADER C-5600/5610 - TO SPOOL 651 SPOOL FROM SPOOL 560 & 652 - TO SKID EDGE (C) 22 17095-651 23 17095-652 SPOOL FROM SPOOL 653 - TO SPOOL 651 24 17095-653 SPOOL FROM SPOOL 654 - TO SPOOL 652 25 17095-654 2 EA SPOOL FROM SPOOL 655 - TO SPOOL 653 26 SPOOL PSV HEADER C-5630/5640 - TO SPOOL 654 17095-655 EA 27 17095-656 SPOOL FROM SPOOL 670 - TO SPOOL 650 28 17095-657 SPOOL FROM SPOOL 658 - TO SPOOL 659 29 17095-658 SPOOL FROM SPOOL 660 - TO SPOOL 657 & 659 30 17095-659 SPOOL FROM SPOOL 658 - TO SPOOL 602 31 17095-660 EA SPOOL FROM COOLER 5600 AC OUTLET - TO SPOOL 661 32 17095-661 SPOOL FROM SPOOL 660 - TO SPOOL 662 33 EA SPOOL FROM SPOOL 661 & 663 - TO FINAL DISCHARGE 17095-662 34 17095-663 SPOOL FROM SPOOL 669 - TO SPOOL 662 35 17095-653 SPOOL 2-150CL BLEED RING ASSEMBLY -36 17095-664 EA SPOOL FROM SPOOL 665 - TO SPOOL 666 37 17095-665 EA SPOOL FROM SPOOL 667 - TO SPOOL 664 & 666 38 17095-666 SPOOL FROM SPOOL 664 & 665 - TO SPOOL 607 39 17095-667 SPOOL FROM COOLER 5640 AC OUTLET - TO SPOOL 668 40 17095-668 SPOOL FROM SPOOL 667 - TO SPOOL 669 41 17095-669 SPOOL FROM SPOOL 668 - TO SPOOL 663 42 17095-700 EA SPOOL FROM SPOOL 680 - TO PU-5600 INLET 43 808277 GASKET, FLEXITALLIC (LSI), 3"-150CL 44 17095-652 SPOOL 3-150CL BLEED RING ASSEMBLY -45 SPOOL FROM V-5630 PRESSURE OUTLET - TO SPOOL 727 17095-702 SPOOL FROM SPOOL 704 - TO SPOOL 655 17095-703 47 17095-704 SPOOL FROM SPOOL 705 - TO SPOOL 703 48 17095-705 EA SPOOL FROM V-5640 PRESSURE OUTLET - TO SPOOL 704 49 17095-684 SPOOL FROM V-5600 PRESSURE VENT - TO SPOOL 689 50 17095-689 SPOOL FROM SPOOL 685 - TO SPOOL 687 51 17095-727 SPOOL FROM SPOOL 702 - TO SPOOL 655 52 803757 EA STUD, 1/2-13TPl x 3 1/2" LG, B7M 53 700694 88 | EA | HEX, NUT, 1/2" 2HM 54 806722 EΑ STUD, 5/8-11TPI x 8" LG, B7M 8 55 700695 EA HEX, NUT, 5/8" 2HM 56 EA | STUD, 5/8-11TPl x 5" LG, B7M 801941 57 EA STUD, 5/8-11TPl x 5 1/2" LG, B7M 58 2 EA FLANGE,RF RED THD,2-150CL x 3/4 NPT 59 21 EA FLANGE ISOLATION KIT 2-150CL G-10 LINEBACKER 60 EA FLANGE ISOLATION KIT 1-150CL G-10 LINEBACKER 804687 EA FLANGE ISOLATION KIT 1-1/2-150CL G-10 LINEBACKER 61 808273 DATE REVISION

NO. Α 03/27/15 ISSUED FOR APPROVAL **REVISED PER CUSTOMER REVIEW KMB** 04/24/15 0 06/22/15 **ISSUED FOR FABRICATION** KMB **AS BUILT KMB** 1 10/29/15

DATE:

5120 6th STREET N.E. CALGARY, ALBERTA T2K 4W5

KMB 03/18/15 KDM 03/18/15 TEL: 403, 274,6106 FAX: 403. 730.1644 www.ngc-ltd.com

THIS DRAWING IS THE EXCLUSIVE PROPERTY OF NGC COMPRESSION SOLUTIONS LTD., AND CANNOT BE REPRODUCED OR DISTRIBUTED WITHOUT THE PERMISSION OF NGC COMPRESSION SOLUTIONS LTD.

| JOB NO.:                         | 17095-NC                         | PART NO.:MODUL | .E 56 |  |  |  |  |  |
|----------------------------------|----------------------------------|----------------|-------|--|--|--|--|--|
| TITLE:                           | GENERAL ARR                      |                |       |  |  |  |  |  |
|                                  | FINAL DISCHARG                   | E / PSV HEADER |       |  |  |  |  |  |
| END USER                         | END USER: BROOKS RANGE PETROLEUM |                |       |  |  |  |  |  |
| MUSTANG PAD, PRUDHOE BAY, ALASKA |                                  |                |       |  |  |  |  |  |
| SCALE                            | DWG. NO.                         | SHEET 7 OF 10  | REV   |  |  |  |  |  |
| NTS                              | l 17095                          | <b>-500</b>    | 1     |  |  |  |  |  |