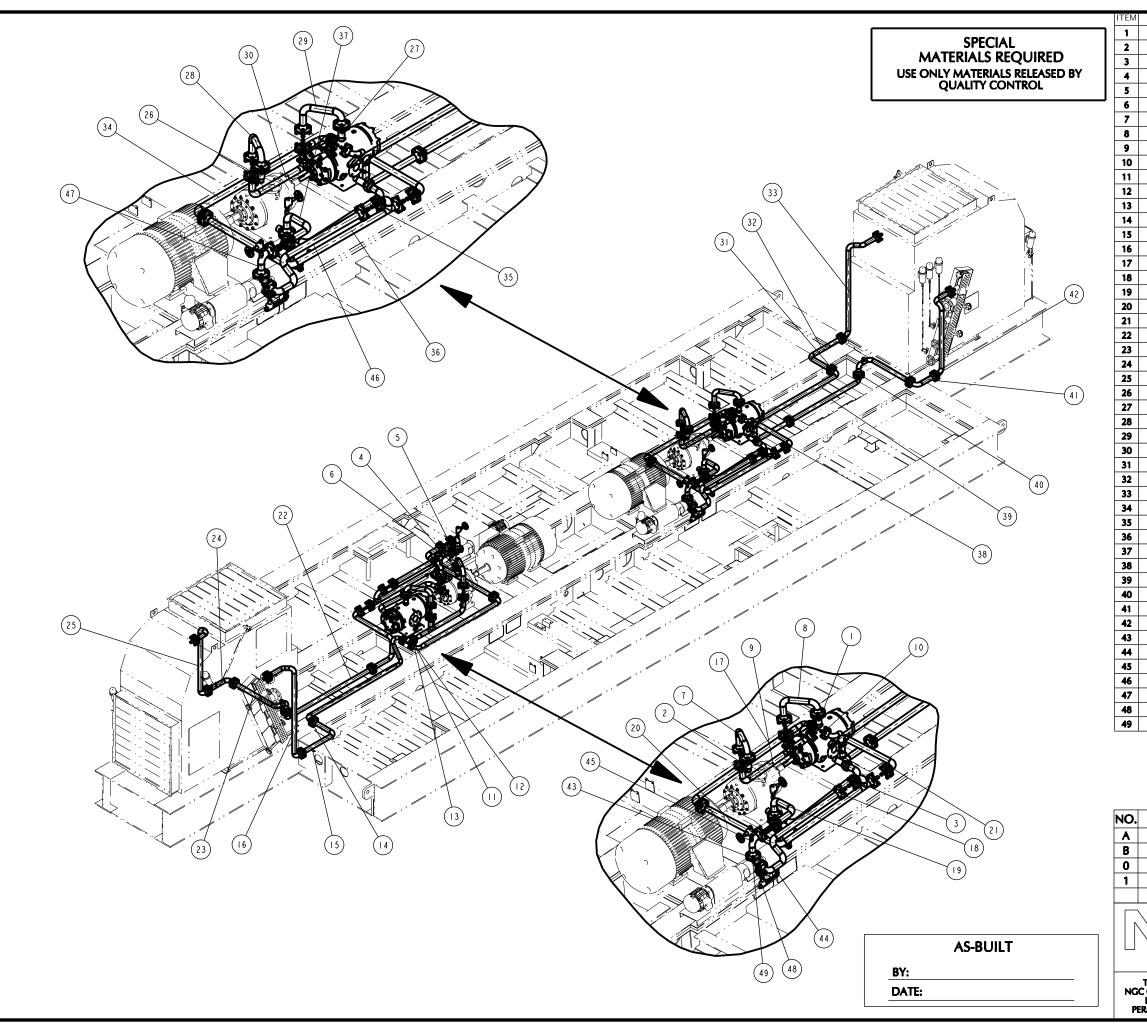

|          | ITEM                                     | PART#              | QTY.     | UOM    | DESCRIPTION                                                              |     |
|----------|------------------------------------------|--------------------|----------|--------|--------------------------------------------------------------------------|-----|
|          | 1                                        | 808278             | 2        | EA     | GASKET,FLEXITALLIC (LSI),4"-150CL                                        |     |
|          | 2                                        | 17095-561          | 0 2      | EA     | STAGE 2 SCRUBBER, 12 OD x 60 S/S, 230 MAWP                               |     |
|          | 3                                        | GROUP              | 45       | EA     | GSKT, 2"-150CL GREY, B7M STUD 5/8"x3-1/2", 2HM NUT                       |     |
|          | 4                                        | 80827              |          | EA     | GASKET,FLEXITALLIC (LSI),2"-150CL                                        |     |
|          | 5                                        | 80193              | _        | EA     | STUD, 5/8-11TPI x 3 1/2" LG, B7M                                         |     |
|          | 6                                        | 70069              |          | EA     | HEX, NUT, 5/8" 2HM                                                       |     |
|          | 7                                        | GROUP              | 16       | EA     | GSKT, 3"-150CL GREY, B7M STUD 5/8"x3-1/2", 2HM NUT                       |     |
|          | -                                        |                    | _        |        |                                                                          |     |
|          | 8                                        | 80827              | _        | EA     | GASKET,FLEXITALLIC (LSI),3"-150CL                                        |     |
|          | 9                                        | 80193              |          | EA     | STUD, 5/8-11TPI x 3 1/2" LG, B7M                                         |     |
|          | 10                                       | 70069              |          | EA     | HEX, NUT, 5/8" 2HM                                                       |     |
|          | 11                                       | 808277             | 10       | EA     | GASKET,FLEXITALLIC (LSI),3"-150CL                                        |     |
|          | 12                                       | 1 <i>7</i> 095-652 |          | EA     | SPOOL 3-150CL BLEED RING ASSEMBLY -                                      |     |
|          | 13                                       | 17095-622          | 1        | EA     | SPOOL FROM COOLER 5600 IC OUTLET - TO SPOOL 623                          |     |
|          | 14                                       | 17095-623          | 1        | EA     | SPOOL FROM SPOOL 622 - TO SPOOL 624                                      |     |
|          | 15                                       | 17095-624          | 1        | EA     | SPOOL FROM SPOOL 623 - TO V-5610 INLET                                   |     |
|          | 16                                       | 17095-625          | 1        | EA     | SPOOL FROM V-5610 OUTLET - TO SPOOL 626                                  |     |
|          | 17                                       | 17095-626          | 1        | EA     | SPOOL FROM SPOOL 625 - TO C-5610 INLET                                   |     |
|          | 18                                       | 17095-627          | 1        | EA     | SPOOL FROM C-5610 OUTLET - TO SPOOL 628                                  |     |
|          | 19                                       | 808296             | 2        | EΑ     | GASKET,FLEXITALLIC (LSI),2-1/2"-150CL                                    |     |
|          | 20                                       | 17095-628          | _        | EA     | SPOOL FROM SPOOL 627 - TO SPOOL 644                                      |     |
|          | 21                                       | 17095-629          | _        | EA     | SPOOL FROM SPOOL 644 - TO COOLER 5600 AC INLET                           |     |
|          | 22                                       | 17095-630          | _        | EA     | SPOOL FROM SPOOL 629 - TO SPOOL 650                                      |     |
|          | 23                                       | 17095-631          |          | EA     | SPOOL FROM COOLER 5630 IC OUTLET - TO SPOOL 632                          |     |
|          | 24                                       | 17095-632          |          | EA     | SPOOL FROM SPOOL 631 - TO SPOOL 633                                      |     |
|          |                                          |                    | _        |        |                                                                          |     |
|          | 25                                       | 17095-633          | _        | EA     | SPOOL FROM SPOOL 623 - TO V-5640 INLET                                   |     |
|          | 26                                       | 17095-634          | _        | EA     | SPOOL FROM SPOOL 635 - TO C-5640 INLET                                   |     |
|          | 27                                       | 17095-635          | _        | EA     | SPOOL FROM V-5640 OUTLET - TO SPOOL 634                                  |     |
|          | 28                                       | 17095-636          |          | EA     | SPOOL FROM C-5640 OUTLET - TO SPOOL 637                                  |     |
|          | 29                                       | 17095-637          | _        | EA     | SPOOL FROM SPOOL 636 - TO SPOOL 639                                      |     |
|          | 30                                       | 17095-638          | _        | EA     | SPOOL FROM SPOOL 639 - TO COOLER 5640 AC INLET                           |     |
|          | 31                                       | 17095-639          | ) 1      | EA     | SPOOL FROM SPOOL 637 - TO SPOOL 638                                      |     |
|          | 32                                       | 808173             | 4        | EA     | FLANGE,RF SW,2 X 3/4-150CL                                               |     |
|          | 33                                       | GROUP              | 12       | EA     | GSKT, 1-1/2"-150CL GREY, B7M STUD 1/2"x3", 2HM NUT                       |     |
|          | 34                                       | 80827              | 5 1      | EA     | GASKET,FLEXITALLIC (LSI),1-1/2"-150CL                                    |     |
|          | 35                                       | 80375              | 6 4      | EA     | STUD, 1/2-13TPI x 3" LG, B7M                                             |     |
|          | 36                                       | 70069              | 4 8      | EA     | HEX, NUT, 1/2" 2HM                                                       |     |
|          |                                          | 17095-BRID         |          | EA     | SCRUBBER LEVEL TRANSMITTER BRIDLE                                        |     |
|          | 38                                       | GROUP              | 2        | EA     | GSKT, 1"-150CL GREY, B7M STUD 1/2"x2-1/2", 2HM NUT                       |     |
|          | 39                                       | 80828              | _        | EA     | GASKET,FLEXITALLIC (LSI),1"-150CL                                        |     |
|          | 40                                       | 80299              | _        | EA     | STUD, 1/2-13TPl x 2 1/2" LG, B7M                                         |     |
|          | 41                                       | 70069              | _        | EA     | HEX, NUT, 1/2" 2HM                                                       |     |
|          |                                          |                    | _        |        |                                                                          |     |
|          | 42                                       | 17095-693          | _        | EA     | SPOOL V-5610 VENT -                                                      |     |
|          | 43                                       | 17095-694          | _        | EA     | SPOOL FROM V-5610 DRAIN -                                                |     |
|          | 44                                       | 17095-695          |          | EA     | SPOOL FROM V-5640 VENT -                                                 |     |
|          | 45                                       | 17095-696          | _        | EA     | SPOOL FROM V-5640 DRAIN -                                                |     |
|          | 46                                       | 808276             | 8        | EA     | GASKET,FLEXITALLIC (LSI),2"-150CL                                        |     |
|          | 47                                       | 17095-653          | _        | EA     | SPOOL 2-150CL BLEED RING ASSEMBLY -                                      |     |
|          | 48                                       | 17095-697          |          | EA     | SPOOL FROM SPOOL 698 - TO V-5610 LIQUID INLET                            |     |
|          | 49                                       | 17095-698          | 1        | EA     | SPOOL FROM SPOOL 699 - TO SPOOL 697                                      |     |
|          | 50                                       | 17095-699          | 1        | EA     | SPOOL FROM SPOOL 671 - TO SPOOL 698                                      |     |
|          | 51                                       | 17095-671          | 1        | EA     | SPOOL FROM SPOOL 673 - TO SPOOL 672 & 699                                |     |
|          | 52                                       | 17095-672          | 1        | EA     | SPOOL FROM SPOOL 671 - TO V-5640 LIQUID INLET                            |     |
|          | 53                                       | 17095-673          | 1        | EA     | SPOOL FROM SPOOL 674 & 675 - TO SPOOL 671                                |     |
|          | 54                                       | 17095-674          | 1        | EA     | SPOOL FROM MODULE 58 LIQUIDS - TO SPOOL 673                              |     |
|          | 55                                       | 17095-675          | 1        | EA     | SPOOL FROM MODULE 57 LIQUIDS - TO SPOOL 673                              |     |
|          | 56                                       | 17095-676          | _        | EA     | SPOOL FROM SPOOL 687 - TO SPOOL 677                                      |     |
|          | 57                                       | 17095-642          | _        | EA     | SPOOL FROM SPOOL 629 - TO SPOOL 650                                      |     |
|          | 58                                       | 17095-644          | _        | EA     | SPOOL FROM SPOOL 628 - TO SPOOL 629                                      |     |
|          | 59                                       | 17095-647          | _        | EA     | SPOOL FROM SPOOL 628 - TO SPOOL 629  SPOOL FROM SPOOL 638 - TO SPOOL 655 |     |
|          | 60                                       | 17095-648          |          | EA     | SPOOL FROM SPOOL 638 - TO SPOOL 655                                      |     |
|          | -                                        |                    | _        |        | FLANGE,RF RED THD,1-150CL x 1/2 NPT                                      |     |
|          | 61                                       | 802902             | 2        | EA     |                                                                          |     |
|          | 62                                       | 700695             | 64       | EA     | HEX, NUT, 5/8" 2HM                                                       |     |
|          | 63                                       | 801942             | 16       | EA     | STUD, 5/8-11TPI x 5 1/2" LG, B7M                                         |     |
|          | 64                                       | 801941             | 16       | EA     | STUD, 5/8-11TPI x 5" LG, B7M                                             |     |
|          | 65                                       | 806670             | 24       | EA     | CAPSCREW, HEX, 5/8-UNC x 2", GR8                                         |     |
|          | 66                                       | 808272             | 6        | EA     | FLANGE ISOLATION KIT 2-150CL G-10 LINEBACKER                             |     |
| ).       |                                          | DATE               |          |        | REVISION                                                                 | BY  |
| •        |                                          |                    |          |        |                                                                          |     |
|          | 03                                       | /2 <i>7</i> /15    | ISSUED I | FOR AP | PROVAL                                                                   | KMB |
| $\dashv$ | 04/04/45 DEVICED DED CLICTONAED DEVICENT |                    |          | VA AD  |                                                                          |     |

| JOB NO.:     | 17095-NC                          | PART NO.:MODUI                | .E 56    |  |  |  |  |
|--------------|-----------------------------------|-------------------------------|----------|--|--|--|--|
| TITLE:       | GENERAL ARRANGEMENT STAGE TWO     |                               |          |  |  |  |  |
| END USER     | BROOKS RANGE<br>MUSTANG PAD, PRUI | PETROLEUM<br>DHOE BAY, ALASKA |          |  |  |  |  |
| SCALE<br>NTS | DWG. NO. 17095                    | -500 SHEET 6 OF 10            | REV<br>1 |  |  |  |  |