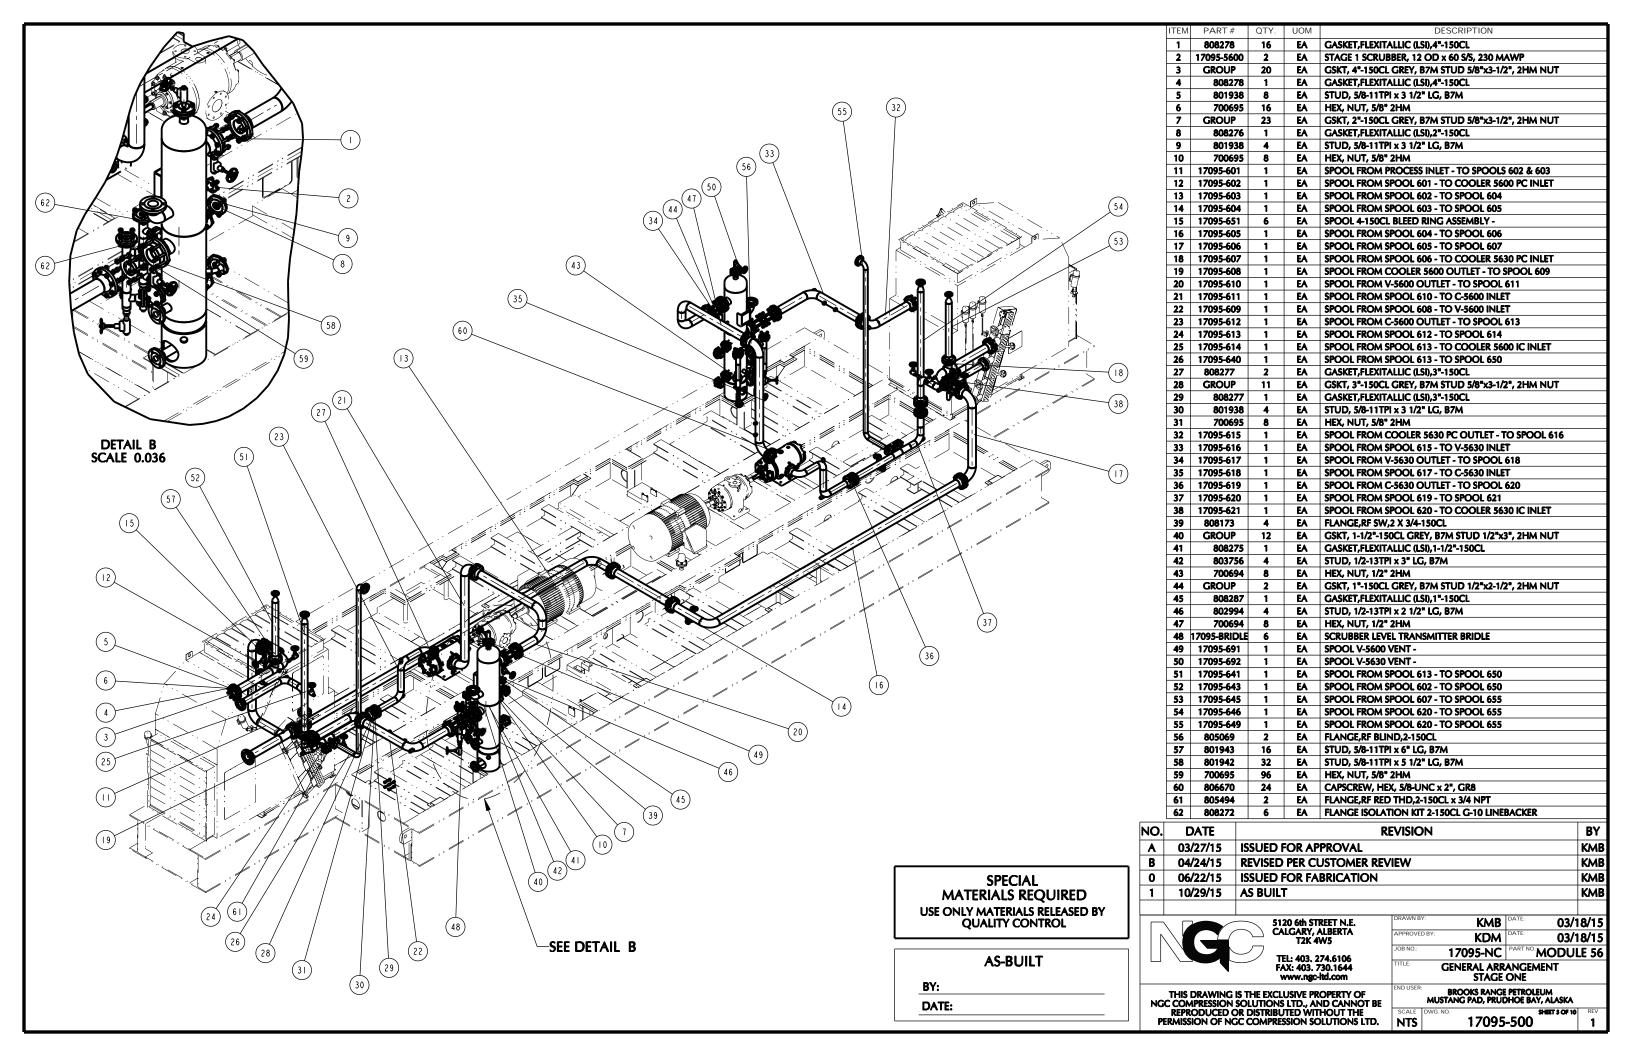

|          | ITEM                                     | PART#              | QTY.     | UOM    | DESCRIPTION                                                              |     |
|----------|------------------------------------------|--------------------|----------|--------|--------------------------------------------------------------------------|-----|
|          | 1                                        | 808278             | 2        | EA     | GASKET,FLEXITALLIC (LSI),4"-150CL                                        |     |
|          | 2                                        | 17095-561          | 0 2      | EA     | STAGE 2 SCRUBBER, 12 OD x 60 S/S, 230 MAWP                               |     |
|          | 3                                        | GROUP              | 45       | EA     | GSKT, 2"-150CL GREY, B7M STUD 5/8"x3-1/2", 2HM NUT                       |     |
|          | 4                                        | 80827              |          | EA     | GASKET,FLEXITALLIC (LSI),2"-150CL                                        |     |
|          | 5                                        | 80193              | _        | EA     | STUD, 5/8-11TPI x 3 1/2" LG, B7M                                         |     |
|          | 6                                        | 70069              |          | EA     | HEX, NUT, 5/8" 2HM                                                       |     |
|          | 7                                        | GROUP              | 16       | EA     | GSKT, 3"-150CL GREY, B7M STUD 5/8"x3-1/2", 2HM NUT                       |     |
|          | -                                        |                    | _        |        |                                                                          |     |
|          | 8                                        | 80827              | _        | EA     | GASKET,FLEXITALLIC (LSI),3"-150CL                                        |     |
|          | 9                                        | 80193              |          | EA     | STUD, 5/8-11TPI x 3 1/2" LG, B7M                                         |     |
|          | 10                                       | 70069              |          | EA     | HEX, NUT, 5/8" 2HM                                                       |     |
|          | 11                                       | 808277             | 10       | EA     | GASKET,FLEXITALLIC (LSI),3"-150CL                                        |     |
|          | 12                                       | 1 <i>7</i> 095-652 |          | EA     | SPOOL 3-150CL BLEED RING ASSEMBLY -                                      |     |
|          | 13                                       | 17095-622          | 1        | EA     | SPOOL FROM COOLER 5600 IC OUTLET - TO SPOOL 623                          |     |
|          | 14                                       | 17095-623          | 1        | EA     | SPOOL FROM SPOOL 622 - TO SPOOL 624                                      |     |
|          | 15                                       | 17095-624          | 1        | EA     | SPOOL FROM SPOOL 623 - TO V-5610 INLET                                   |     |
|          | 16                                       | 17095-625          | 1        | EA     | SPOOL FROM V-5610 OUTLET - TO SPOOL 626                                  |     |
|          | 17                                       | 17095-626          | 1        | EA     | SPOOL FROM SPOOL 625 - TO C-5610 INLET                                   |     |
|          | 18                                       | 17095-627          | 1        | EA     | SPOOL FROM C-5610 OUTLET - TO SPOOL 628                                  |     |
|          | 19                                       | 808296             | 2        | EΑ     | GASKET,FLEXITALLIC (LSI),2-1/2"-150CL                                    |     |
|          | 20                                       | 17095-628          | _        | EA     | SPOOL FROM SPOOL 627 - TO SPOOL 644                                      |     |
|          | 21                                       | 17095-629          | _        | EA     | SPOOL FROM SPOOL 644 - TO COOLER 5600 AC INLET                           |     |
|          | 22                                       | 17095-630          | _        | EA     | SPOOL FROM SPOOL 629 - TO SPOOL 650                                      |     |
|          | 23                                       | 17095-631          |          | EA     | SPOOL FROM COOLER 5630 IC OUTLET - TO SPOOL 632                          |     |
|          | 24                                       | 17095-632          |          | EA     | SPOOL FROM SPOOL 631 - TO SPOOL 633                                      |     |
|          |                                          |                    | _        |        |                                                                          |     |
|          | 25                                       | 17095-633          | _        | EA     | SPOOL FROM SPOOL 623 - TO V-5640 INLET                                   |     |
|          | 26                                       | 17095-634          | _        | EA     | SPOOL FROM SPOOL 635 - TO C-5640 INLET                                   |     |
|          | 27                                       | 17095-635          | _        | EA     | SPOOL FROM V-5640 OUTLET - TO SPOOL 634                                  |     |
|          | 28                                       | 17095-636          |          | EA     | SPOOL FROM C-5640 OUTLET - TO SPOOL 637                                  |     |
|          | 29                                       | 17095-637          | _        | EA     | SPOOL FROM SPOOL 636 - TO SPOOL 639                                      |     |
|          | 30                                       | 17095-638          | _        | EA     | SPOOL FROM SPOOL 639 - TO COOLER 5640 AC INLET                           |     |
|          | 31                                       | 17095-639          | ) 1      | EA     | SPOOL FROM SPOOL 637 - TO SPOOL 638                                      |     |
|          | 32                                       | 808173             | 4        | EA     | FLANGE,RF SW,2 X 3/4-150CL                                               |     |
|          | 33                                       | GROUP              | 12       | EA     | GSKT, 1-1/2"-150CL GREY, B7M STUD 1/2"x3", 2HM NUT                       |     |
|          | 34                                       | 80827              | 5 1      | EA     | GASKET,FLEXITALLIC (LSI),1-1/2"-150CL                                    |     |
|          | 35                                       | 80375              | 6 4      | EA     | STUD, 1/2-13TPI x 3" LG, B7M                                             |     |
|          | 36                                       | 70069              | 4 8      | EA     | HEX, NUT, 1/2" 2HM                                                       |     |
|          |                                          | 17095-BRID         |          | EA     | SCRUBBER LEVEL TRANSMITTER BRIDLE                                        |     |
|          | 38                                       | GROUP              | 2        | EA     | GSKT, 1"-150CL GREY, B7M STUD 1/2"x2-1/2", 2HM NUT                       |     |
|          | 39                                       | 80828              | _        | EA     | GASKET,FLEXITALLIC (LSI),1"-150CL                                        |     |
|          | 40                                       | 80299              | _        | EA     | STUD, 1/2-13TPl x 2 1/2" LG, B7M                                         |     |
|          | 41                                       | 70069              | _        | EA     | HEX, NUT, 1/2" 2HM                                                       |     |
|          |                                          |                    | _        |        |                                                                          |     |
|          | 42                                       | 17095-693          | _        | EA     | SPOOL V-5610 VENT -                                                      |     |
|          | 43                                       | 17095-694          | _        | EA     | SPOOL FROM V-5610 DRAIN -                                                |     |
|          | 44                                       | 17095-695          |          | EA     | SPOOL FROM V-5640 VENT -                                                 |     |
|          | 45                                       | 17095-696          | _        | EA     | SPOOL FROM V-5640 DRAIN -                                                |     |
|          | 46                                       | 808276             | 8        | EA     | GASKET,FLEXITALLIC (LSI),2"-150CL                                        |     |
|          | 47                                       | 17095-653          | _        | EA     | SPOOL 2-150CL BLEED RING ASSEMBLY -                                      |     |
|          | 48                                       | 17095-697          |          | EA     | SPOOL FROM SPOOL 698 - TO V-5610 LIQUID INLET                            |     |
|          | 49                                       | 17095-698          | 1        | EA     | SPOOL FROM SPOOL 699 - TO SPOOL 697                                      |     |
|          | 50                                       | 17095-699          | 1        | EA     | SPOOL FROM SPOOL 671 - TO SPOOL 698                                      |     |
|          | 51                                       | 17095-671          | 1        | EA     | SPOOL FROM SPOOL 673 - TO SPOOL 672 & 699                                |     |
|          | 52                                       | 17095-672          | 1        | EA     | SPOOL FROM SPOOL 671 - TO V-5640 LIQUID INLET                            |     |
|          | 53                                       | 17095-673          | 1        | EA     | SPOOL FROM SPOOL 674 & 675 - TO SPOOL 671                                |     |
|          | 54                                       | 17095-674          | 1        | EA     | SPOOL FROM MODULE 58 LIQUIDS - TO SPOOL 673                              |     |
|          | 55                                       | 17095-675          | 1        | EA     | SPOOL FROM MODULE 57 LIQUIDS - TO SPOOL 673                              |     |
|          | 56                                       | 17095-676          | _        | EA     | SPOOL FROM SPOOL 687 - TO SPOOL 677                                      |     |
|          | 57                                       | 17095-642          | _        | EA     | SPOOL FROM SPOOL 629 - TO SPOOL 650                                      |     |
|          | 58                                       | 17095-644          | _        | EA     | SPOOL FROM SPOOL 628 - TO SPOOL 629                                      |     |
|          | 59                                       | 17095-647          | _        | EA     | SPOOL FROM SPOOL 628 - TO SPOOL 629  SPOOL FROM SPOOL 638 - TO SPOOL 655 |     |
|          | 60                                       | 17095-648          |          | EA     | SPOOL FROM SPOOL 638 - TO SPOOL 655                                      |     |
|          | -                                        |                    | _        |        | FLANGE,RF RED THD,1-150CL x 1/2 NPT                                      |     |
|          | 61                                       | 802902             | 2        | EA     |                                                                          |     |
|          | 62                                       | 700695             | 64       | EA     | HEX, NUT, 5/8" 2HM                                                       |     |
|          | 63                                       | 801942             | 16       | EA     | STUD, 5/8-11TPI x 5 1/2" LG, B7M                                         |     |
|          | 64                                       | 801941             | 16       | EA     | STUD, 5/8-11TPI x 5" LG, B7M                                             |     |
|          | 65                                       | 806670             | 24       | EA     | CAPSCREW, HEX, 5/8-UNC x 2", GR8                                         |     |
|          | 66                                       | 808272             | 6        | EA     | FLANGE ISOLATION KIT 2-150CL G-10 LINEBACKER                             |     |
| ).       |                                          | DATE               |          |        | REVISION                                                                 | BY  |
| •        |                                          |                    |          |        |                                                                          |     |
|          | 03                                       | /2 <i>7</i> /15    | ISSUED I | FOR AP | PROVAL                                                                   | KMB |
| $\dashv$ | 04/04/45 DEVICED DED CLICTONAED DEVICENT |                    |          | VA AD  |                                                                          |     |

| NO. | DATE     | REVISION                    | BY  |
|-----|----------|-----------------------------|-----|
| Α   | 03/27/15 | ISSUED FOR APPROVAL         | КМВ |
| В   | 04/24/15 | REVISED PER CUSTOMER REVIEW | KMB |
| 0   | 06/22/15 | ISSUED FOR FABRICATION      | KMB |
| 1   | 10/29/15 | AS BUILT                    | КМВ |
|     |          |                             |     |

5120 6th STREET N.E. CALGARY, ALBERTA T2K 4W5

KDM TEL: 403, 274,6106 FAX: 403, 730,1644 www.ngc-ltd.com

THIS DRAWING IS THE EXCLUSIVE PROPERTY OF NGC COMPRESSION SOLUTIONS LTD., AND CANNOT BE REPRODUCED OR DISTRIBUTED WITHOUT THE PERMISSION OF NGC COMPRESSION SOLUTIONS LTD.

| JOB NO.:     | 17095-NC                          | PART NO.:MODUI                | .E 56    |  |  |  |  |
|--------------|-----------------------------------|-------------------------------|----------|--|--|--|--|
| TITLE:       | GENERAL ARRANGEMENT STAGE TWO     |                               |          |  |  |  |  |
| END USER     | BROOKS RANGE<br>MUSTANG PAD, PRUI | PETROLEUM<br>DHOE BAY, ALASKA |          |  |  |  |  |
| SCALE<br>NTS | DWG. NO. 17095                    | -500 SHEET 6 OF 10            | REV<br>1 |  |  |  |  |