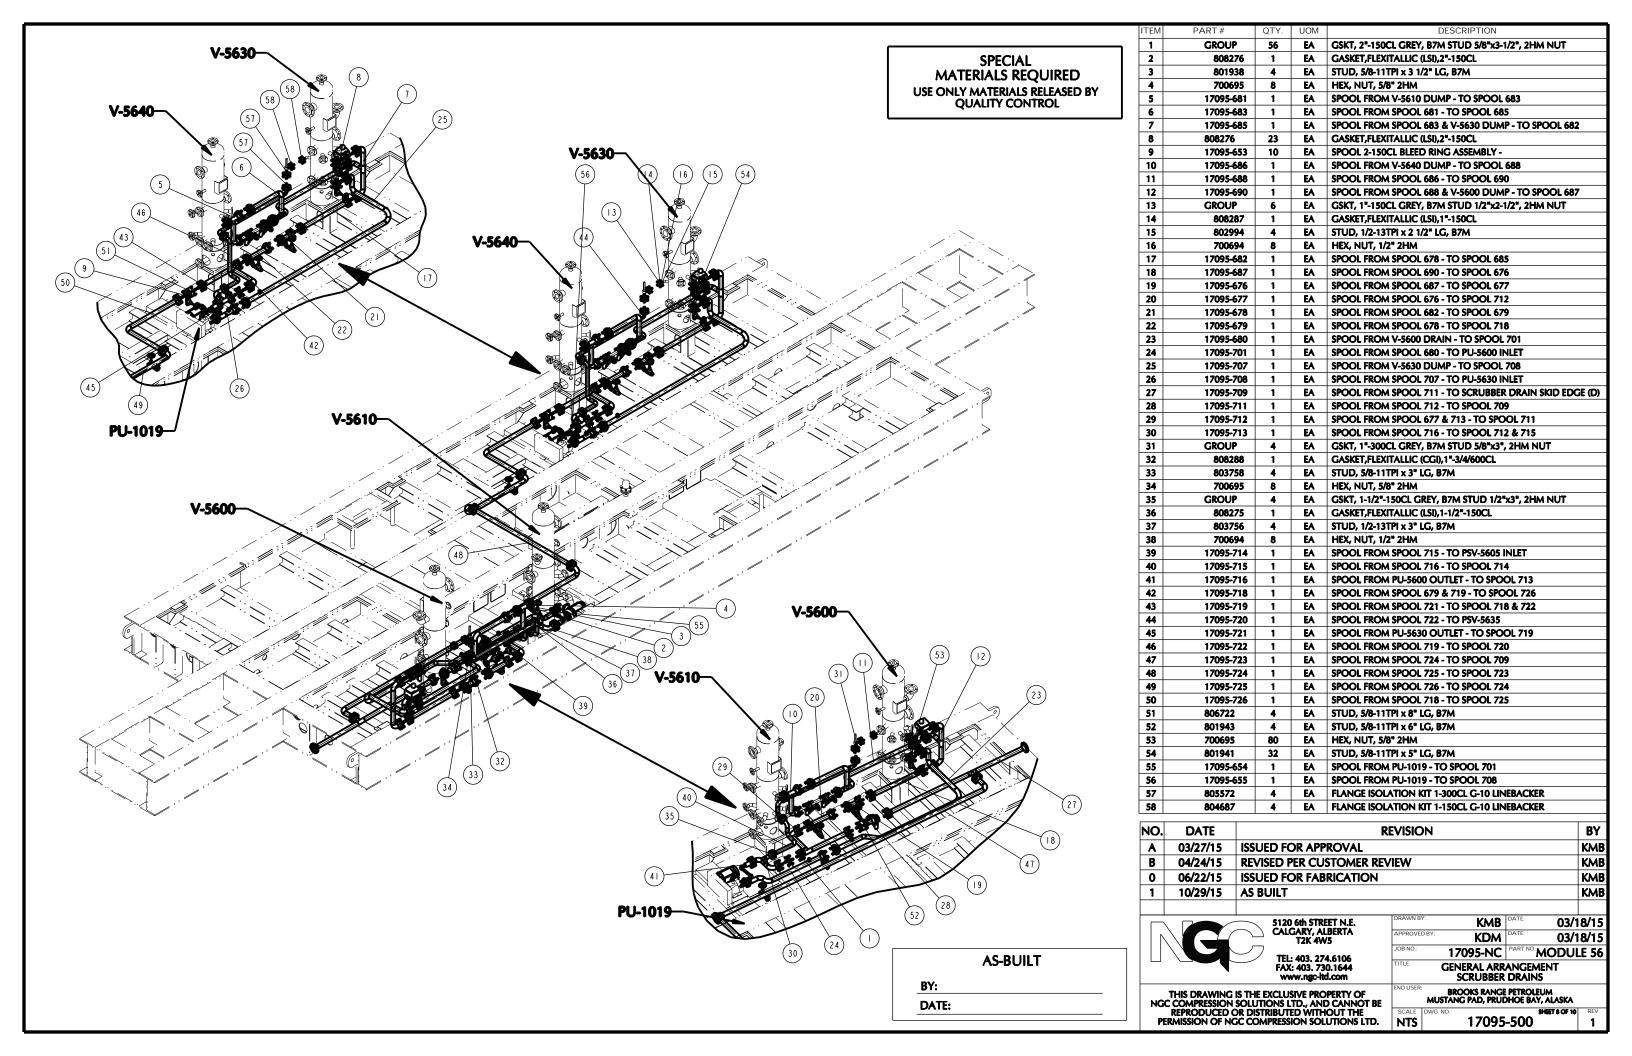

|  |  |  |  |
|----------------------------------|----------------------------------|----------------|-------|--|--|--|--|--|
| TITLE:                           | GENERAL ARR                      |                |       |  |  |  |  |  |
|                                  | FINAL DISCHARG                   | E / PSV HEADER |       |  |  |  |  |  |
| END USER                         | END USER: BROOKS RANGE PETROLEUM |                |       |  |  |  |  |  |
| MUSTANG PAD, PRUDHOE BAY, ALASKA |                                  |                |       |  |  |  |  |  |
| SCALE                            | DWG. NO.                         | SHEET 7 OF 10  | REV   |  |  |  |  |  |
| NTS                              | l 17095                          | <b>-500</b>    | 1     |  |  |  |  |  |





| 1 17095-800 1 EA SPOOL FROM C-5600 WATER OUTLET - TO SPOOL 804 2 17095-801 1 EA SPOOL FROM C-5610 WATER OUTLET - TO SPOOL 803 3 GROUP 44 EA GSKT, Z-1 SOCL GREY, B7M STUD 87%-31-Z*; Z-1M NUT 4 808276 1 EA STUD, 3/6-11TPl x 3 1/Z* 1/G, B7M 5 801938 4 EA STUD, 3/6-11TPl x 3 1/Z* 1/G, B7M 6 70695 8 EA HEX, NUT, 5/8* Z-1M 7 17095-803 1 EA SPOOL FROM SPOOL 801 - TO SPOOL 805 8 17095-804 1 EA SPOOL FROM SPOOL 801 - TO SPOOL 805 9 17095-805 1 EA SPOOL FROM SPOOL 803 - TO SPOOL 805 10 GROUP 6 EA GSKT, 1-1/Z*-150CL GREY, B7M STUD 1/Z*-23*, 2+IM NUT 11 808275 1 EA GSKET, FLEXTIALLIC (LSI), 1-1/Z*-150CL 12 803756 4 EA STUD, 1/2-13TPl x 3 1/Z* 1/G, B7M 13 700694 8 EA HEX, NUT, 1/Z*-2+IM 14 17095-806 1 EA SPOOL FROM SPOOL 805 - TO SPOOL 807 15 17095-807 1 EA SPOOL FROM SPOOL 805 - TO SPOOL 807 16