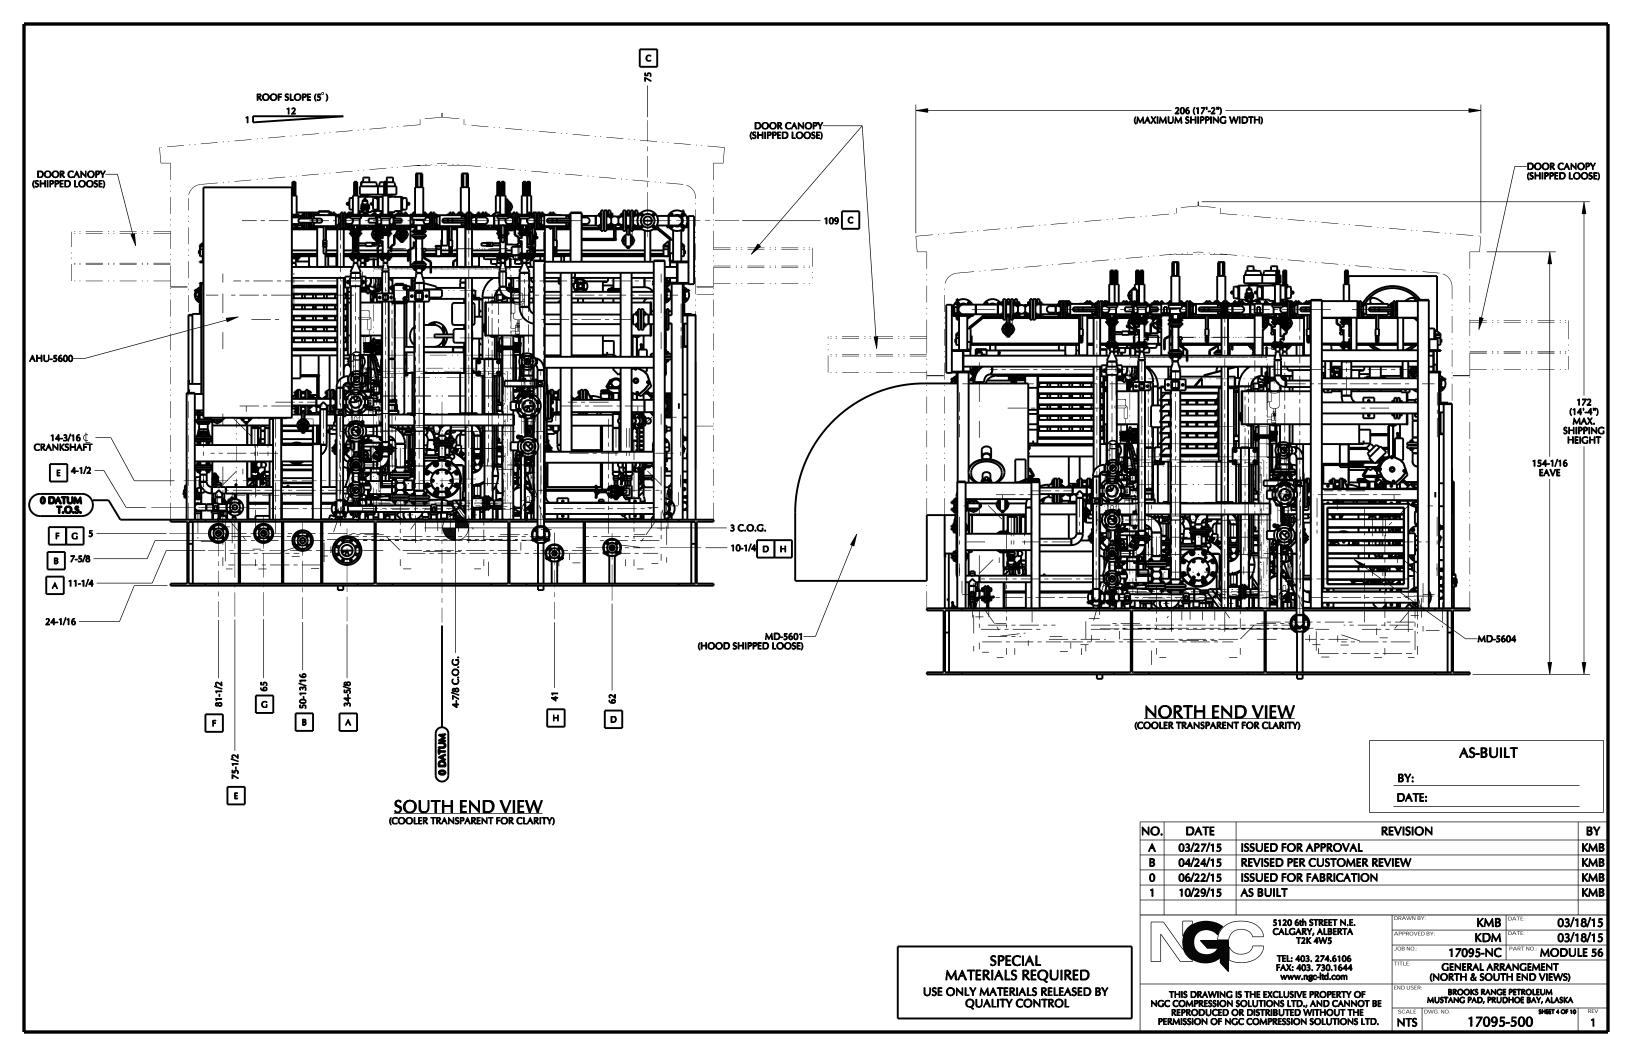

| NO. | DATE     | REVISION                    | BY  |
|-----|----------|-----------------------------|-----|
| Α   | 03/27/15 | ISSUED FOR APPROVAL         | КМВ |
| В   | 04/24/15 | REVISED PER CUSTOMER REVIEW | KMB |
| 0   | 06/22/15 | ISSUED FOR FABRICATION      | KMB |
| 1   | 10/29/15 | AS BUILT                    | КМВ |
|     |          |                             |     |

5120 6th STREET N.E. CALGARY, ALBERTA T2K 4W5

KDM TEL: 403, 274,6106 FAX: 403, 730,1644 www.ngc-ltd.com

THIS DRAWING IS THE EXCLUSIVE PROPERTY OF NGC COMPRESSION SOLUTIONS LTD., AND CANNOT BE REPRODUCED OR DISTRIBUTED WITHOUT THE PERMISSION OF NGC COMPRESSION SOLUTIONS LTD.

| JOB NO.:     | 17095-NC                          | PART NO.:MODUI                | .E 56    |  |  |  |  |
|--------------|-----------------------------------|-------------------------------|----------|--|--|--|--|
| TITLE:       | GENERAL ARRANGEMENT STAGE TWO     |                               |          |  |  |  |  |
| END USER     | BROOKS RANGE<br>MUSTANG PAD, PRUI | PETROLEUM<br>DHOE BAY, ALASKA |          |  |  |  |  |
| SCALE<br>NTS | DWG. NO. 17095                    | -500 SHEET 6 OF 10            | REV<br>1 |  |  |  |  |